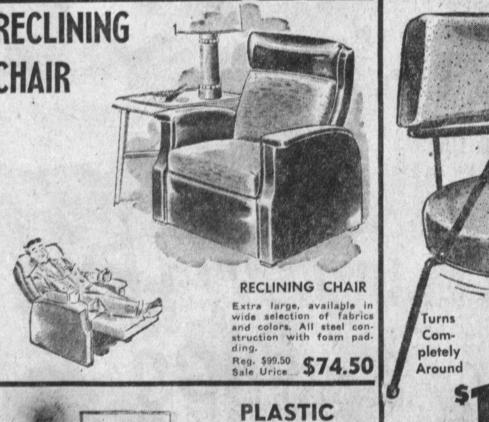

colors and fabrics. Your choice of Mahogany, Lime Oak and Walnut finish tables.

SWIVEL



5-PC. DINETTE STUNNER An enravishing modern dinette in Reg. \$74.50

in smooth black tubular steel, priced for astonishing savings! Gorgeous, buri-patterns, plastic table top wears like iron, luxurious, heavily padded seats and back!



3-pc. CRIB Ensemble

Full Size Crib With Wetproof inerspring Mattress

\$7095

"NATURAL REST" MATTRESS Reduced First Time Ever!



MAPLE BEDROOM SET

Large 6-drawer Dresser with Maple Frame Plate Glass Mirror. 2 Large Commodes, and Full-size Bookcase Headboard.

ALL METAL BROWN

WARDROBE CLOSET

Reg. 19.95 1495 Value

(5 ONLY)



CLOSE-OUT MIRRORS and

**PICTURES** 

Values to 19.95 From

(SOLD AS IS)

SPLENDI-RUG FACED

In Graceful Leaf Pattern

CHOICE OF COLORS





HEADBOARD rator colors. Washable and practical for Twin Size



RUBBER TIPPED this exciting new chair now!

ment today.

Sealy 75" DIAMOND ANNIVERSARY NO BUTTONS! NO BUMPS! NO LUMPS! Celebrate with SEALY! To mark ALL THESE \*5950 75 years of mattress-making "NATURAL REST" FEATURES. achievement, SEALY brings you this tremendous "Diamond Anniversary" dollar-saving Sale!

This is really special—for the NOW \$3995 · Exclusive tru-balance innerspring

first time, the famous \$59.50 · Sturdy cord handles! 8 Ventilators! Natural Rest has been reduced · Durable decorator-designed cover! for this Sale only to a phenomenal · Pre-built borders for durable nosag edges!

Bureau!

You'll be thrilled with its superb comfort and restfully-firm support. See the Natural Rest-try it, buy it-in our bedding