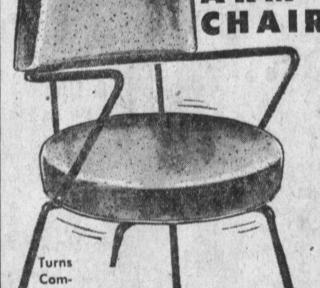

SWIVEL

5-PC. DINETTE STUNNER An enravishing modern dinette in Reg. \$74.50

in smooth black tubular steel, priced for astonishing savings! Gorgeous, buri-patterns, plastic table top wears like iron, luxurious, heavily padded seats and back!