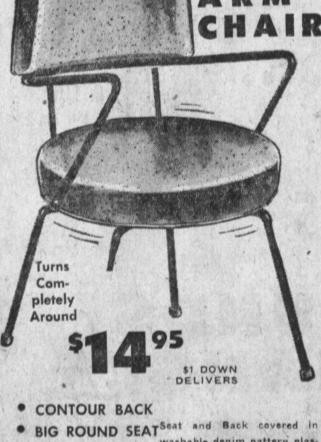

SWIVEL

5-PC. DINETTE STUNNER An enravishing modern dinette in Reg. \$74.50

in smooth black tubular steel, priced for astonishing savings! Gorgeous, buri-patterns, plastic table top wears like iron, luxurious, heavily padded seats and back!

washable denim pattern plas-. NO SAG SPRINGS tic in choice of calors. See

NO-MAR FEET

into Comfortable Bed.

2 Step End Table - Coffee Table.

TRIO BED

Ladder and guard rail. Makes bunk beds, twin beds or trumble