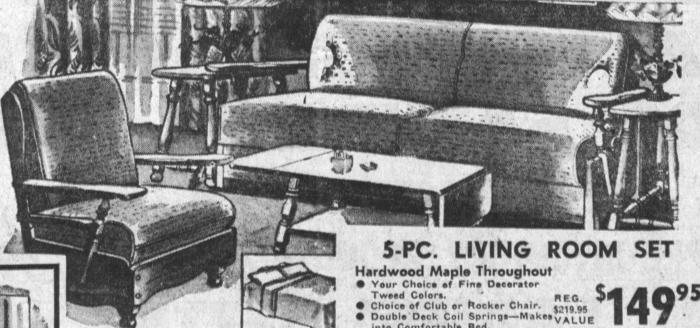

\$ 64.50

bed. 8 complete

7-PC. LIVING ROOM GROUP

Divan and Matching Chair, 2 Nevamar step tables. Nevamar coffee table, 2 beautiful lamps. Choice of decorator colors and fabrics. Your choice of Mahogany, Lime Oak and Walnut finish tables.