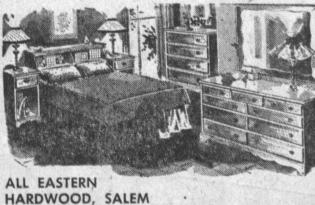

EXTRA LARGE DEEP SEAT

CHAIR Your Choice of Colors

Top Quality Fabrics

10-PIECE HOLLYWOOD BEDROOM SET

Conststs Of:

Modern 6-Dr. Dresser and Mirror.

2 Night Stands 

Bookcase Headboard

3-pc. CRIB Ensemble

Full Size Crib With Wetproof inerspring Mattress

\$7095

"NATURAL REST" MATTRESS Reduced First Time Ever!

MAPLE BEDROOM SET

Large 6-drawer Dresser with Maple Frame Plate Glass Mirror. 2 Large Commodes, and Full-size Bookcase Headboard.