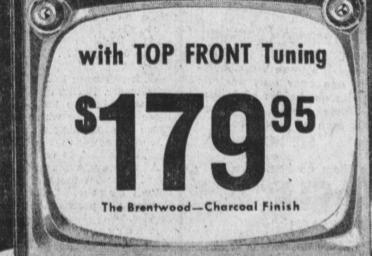

with FREE \$14.95 Stand!

Right now at the peak of the TV season we offer you

peak savings on one of Admiral's smartest new sets! · Double-bright 270 sq. in. aluminized picture tube . Optic Filter to screen out glare, increase detail . New power for dependable, long-range performance . Also choice of grained mahogany or blonde finishes. All this, plus matching stand at no extra cost to you. Act, this offer is limited.