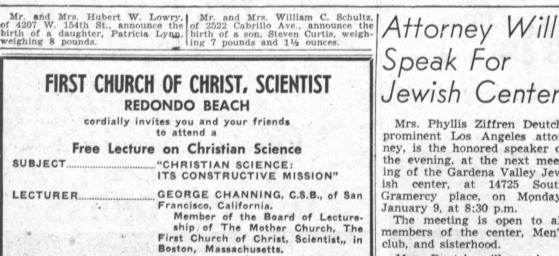

George Channing, C.S.B., of San Francisco, will be the guest speaker at the lecture on Christian Science to be held at the Redondo Fox theatre, Diamond and El Paseo, Redondo Beach, under the sponsorship of the