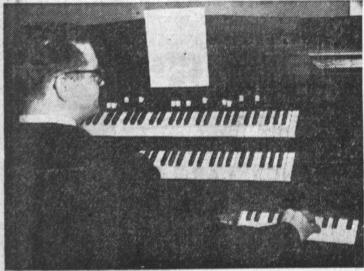

on the Flight to Egypt," Pictured above are student reproductions of Raphael's "Madonna Tempi" and Botticelli's "The Virgin With the

THERE WILL BE MUSIC on the El Camino college campus, following the installation of new carillon bells. Bill Flewelling, who composed the music to the college alma mater, returned to the campus Wednesday to play the bells for the first time at dedication ceremonies. A music major while at El Camino, Flewelling is now a student at Whittier college.

## EC First Junior College To Install Carillonic Bells

El Camino college became the World's first junior college to install Carillonic bells this week as dedication ceremonies were conducted on campus Wednesday. The chimes, financed by the Associated Student Body

The Carillonic bells instrument will be played from a special keyboard located at the organ console. Selector switches will permit the bells to be heard within the theater alone, from the tower alone, or both to-

Automatic operation of the roll player is controlled by a 24303 Norbonne calendared clock which can be set to play the carillon at any time of the day.

The bells will sound the traditional Westminster Chime and strike the hours throughout the day as a public service to the people of the community. Bill Flemmilling, composer of the college alma mater, played