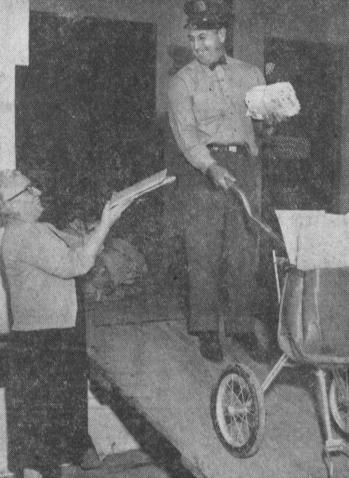

PHONE FAirfax 8-6606

KESIDENIS along Letter Carrier Ray Ambill's route decided that a Mail-Kaddie was just the thing he needed. About 33 residents in the 1400 block of 215th st. and part of 216th st. got together and bought him this vehicle. Although it's a Christmas present, they gave it to him in time for use during the Christmas rush. Seeing him off to work is Postmaster Clara A. Conner. Press Photo.