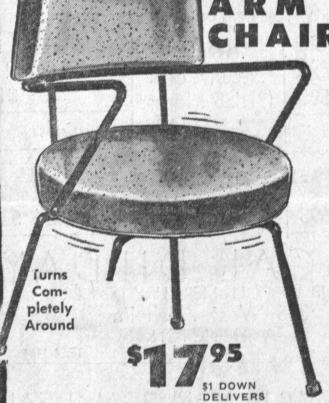

Seat and Back covered in wash-

**EXPERTS** 

OCONTOUR BACK BIG ROUND SEAT

RUBBER TIPPED

NO-MAR FEET

NO SAG SPRINGS

Samsonite construction throughout. An amazing value at \$7.95. AT BA- \$4.95 KERS This Week, ONLY MATCHING FOLDING