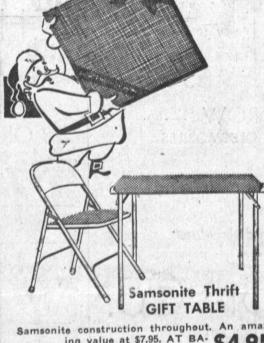

Seat and Back covered in wash-

**EXPERTS** 

OCONTOUR BACK BIG ROUND SEAT

RUBBER TIPPED

NO-MAR FEET

NO SAG SPRINGS

Samsonite construction throughout. An amazing value at \$7.95. AT BA- \$4.95 KERS This Week, ONLY MATCHING FOLDING