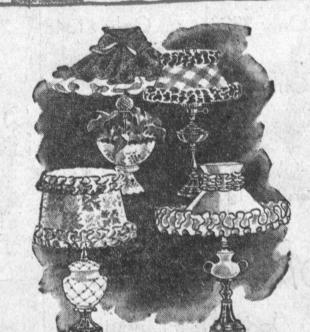

HANDY 2-SHELF

GIFT THAT WILL BE APPRECIATED.

REG. 3.95

**Modern Deluxe** 

Here's a 5-pc. set that will truly enhance your home. In black wrought iron.

REG. 74.50 \$4.950

**20% OFF ON OUR LAMPS** 

See the largest and most beautiful selection in town. Exquisite combination of brass and hand rubbed maple plus many, many more.