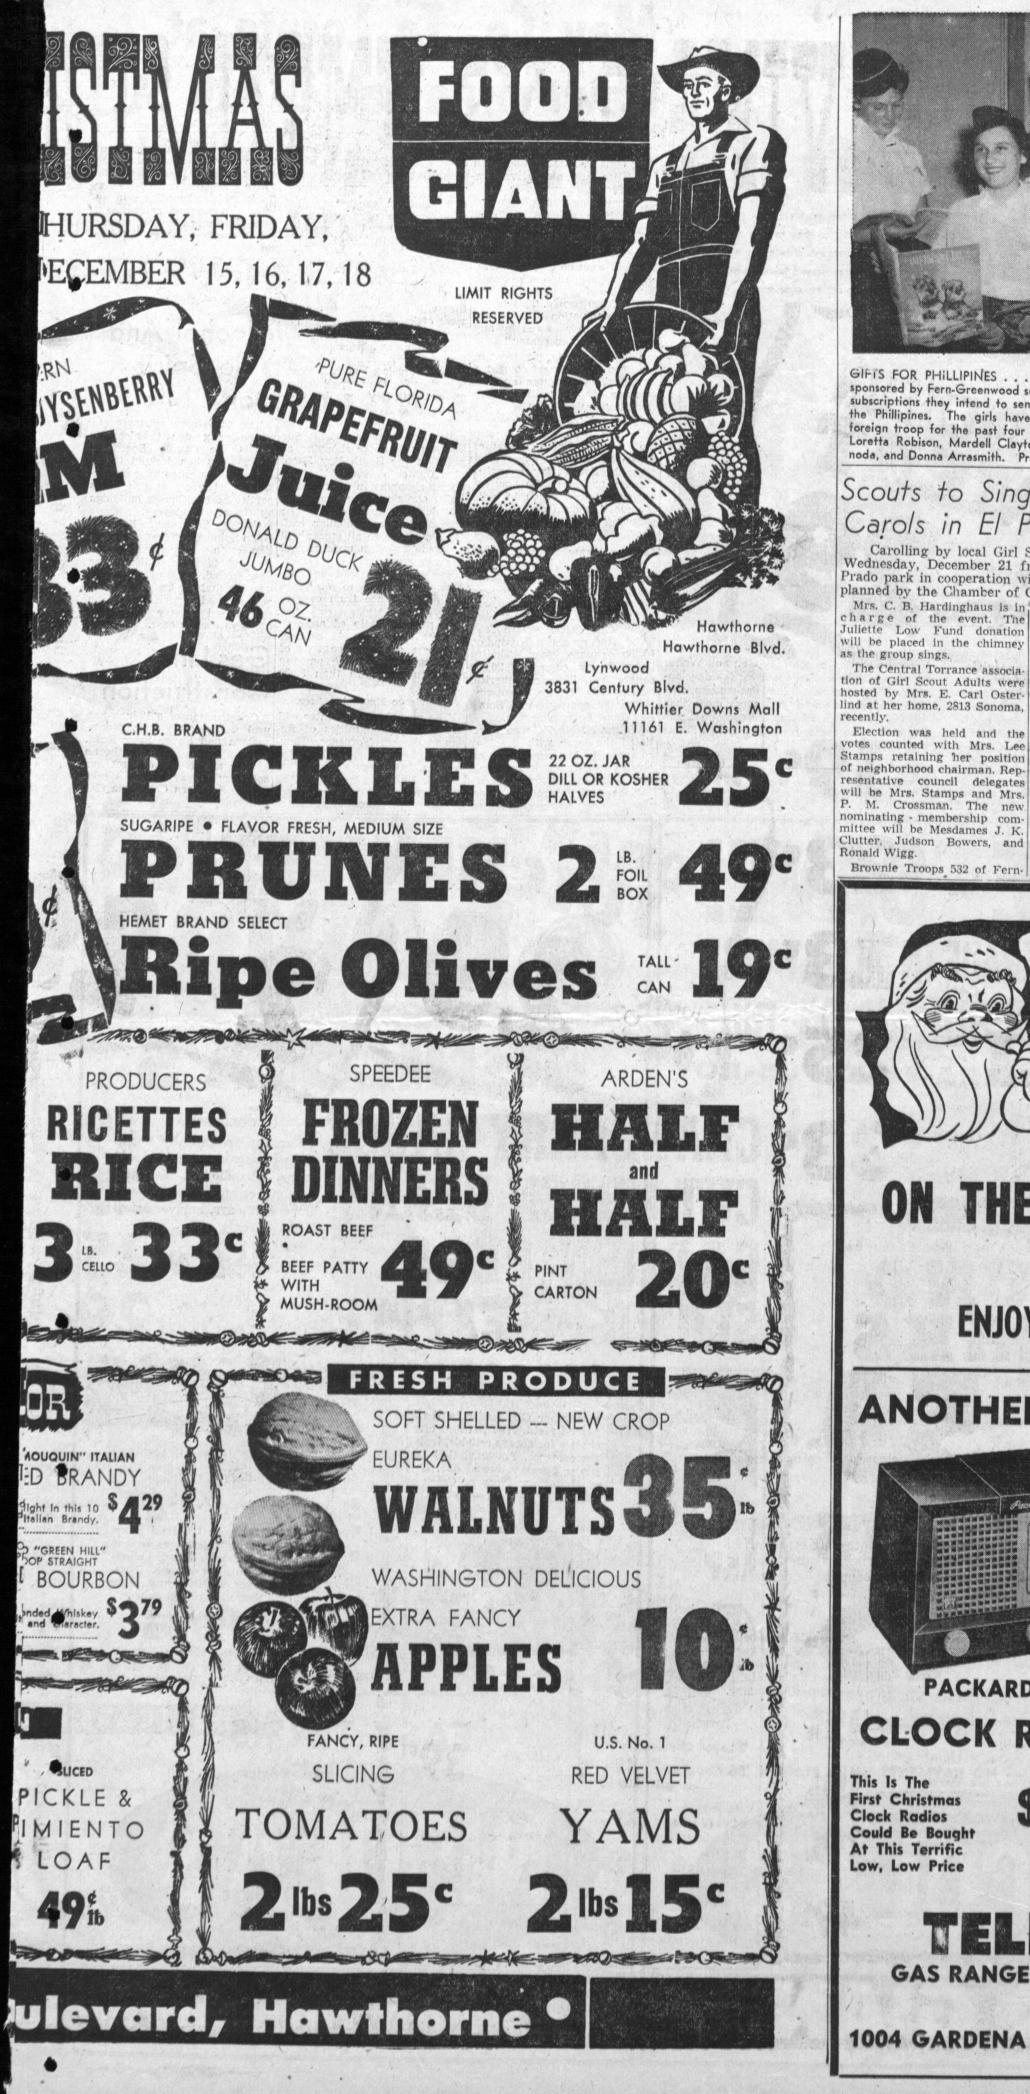

GIFTS FOR PHILLIPINES . . . Senior Girl Scout Troop 1299 sponsored by Fern-Greenwood school are choosing the magazine subscriptions they intend to send as gifts to Besom Troop 4 in the Phillipines. The girls have been corresponding with the foreign troop for the past four years. Girls s h own are: (I-r) Loretta Robison, Mardell Clayton, Barbara Krauzer, Carol Shinoda, and Donna Arrasmith. Press Photo.