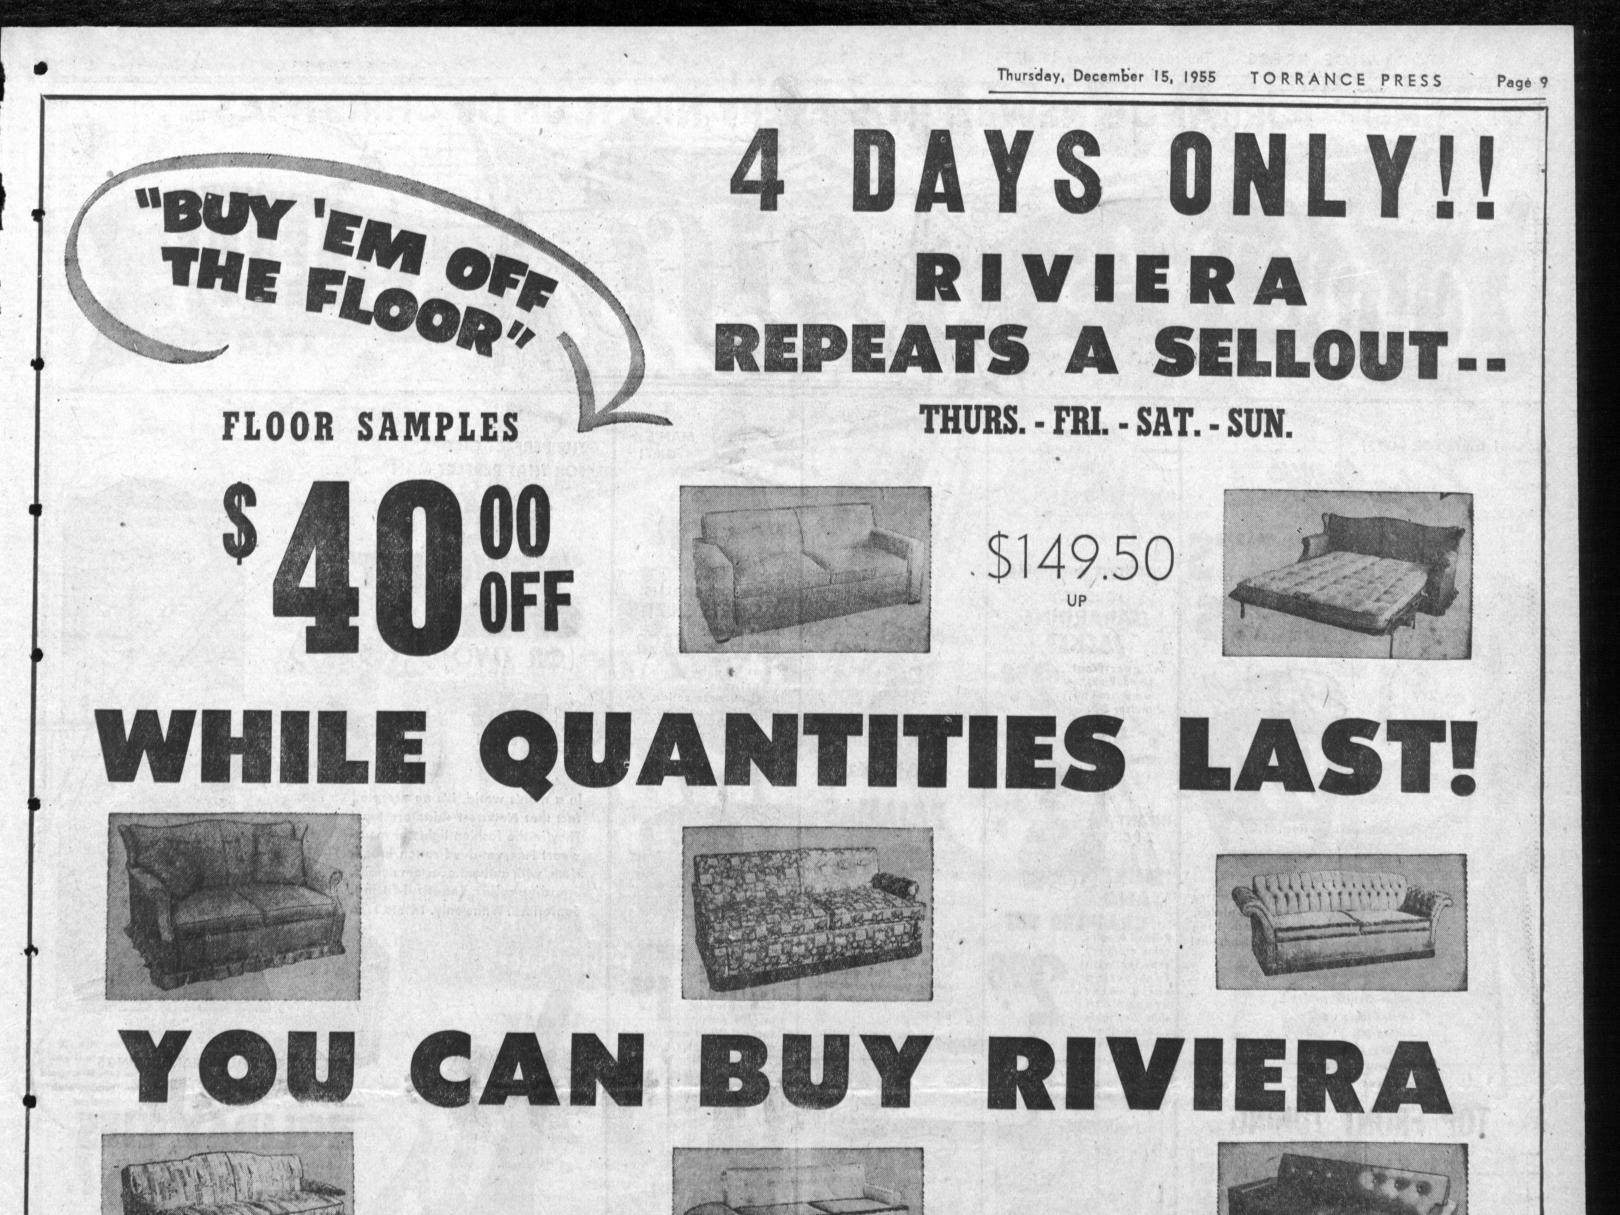

## CUSTOM CONVERTIBLES at . LOWER Than Usual PRICES.

We are reducing every Riviera sofa-bed on our floor by \$40.00. Come in . . . see the original price ticket . . . deduct \$40.00 . . . that is the price you pay! Select from the largest stock of sofa-beds in the entire west including . . . king size sofa-beds . . . full size foam rubber sofa-beds . . . provincial pillow-back sofa-beds . . . foam rubber topped sofa-beds with foam rubber mattresses ... 100% nylon covered sofa-beds ... matching sectional sofa ... tufted regency sofa-beds ... plastic leather sofa-beds . . . modern, period, traditional style sofa-beds covered with hundreds of gorgeous prints, tweeds, boucles and plastics.