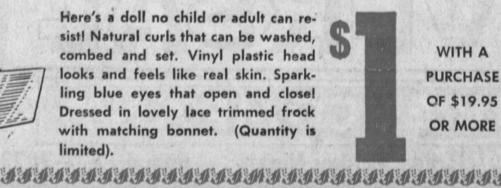

Man's
DIAMOND MASONIC RING

50c WEEKLY \$39.95

**HUGE 26-INCH** WASHABLE

Here's a doll no child or adult can resist! Natural curls that can be washed, combed and set. Vinyl plastic head looks and feels like real skin. Sparkling blue eyes that open and close! Dressed in lovely lace trimmed frock with matching bonnet. (Quantity is limited).

50c WKLY.

him & her. Both with pricision 17 jewel

From 756 weekly

novements.

WITH A **PURCHASE** OF \$19.95 OR MORE One to a Customer

A Full Selection of

STERLING SILVER COMPOTES, CANDLESTICKS

\$5.95