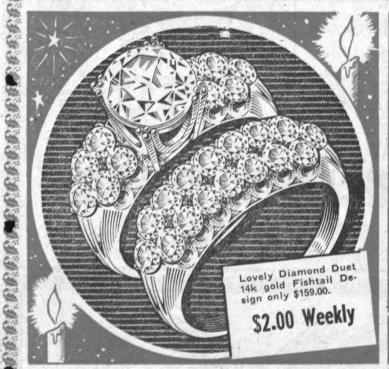

Speidel Photo Identification Expansion Bracelet . . . Men's or

\$9.95

in bronze finish.

Sterling Silver Rosary with real erystal bead.

Famous Parker "51" Pen and Pencil Set.

Gold Tooled Leather Luxury Lined Musical JEWEL BOX