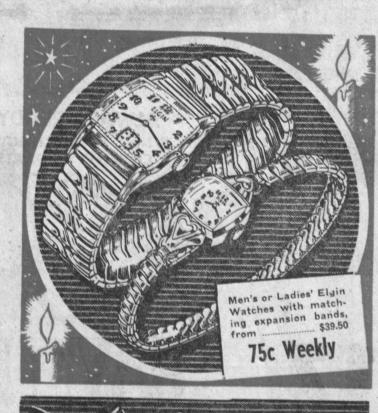

50c WKLY.

him & her. Both with pricision 17 jewel

From 756 weekly

novements.

WITH A **PURCHASE** OF \$19.95 OR MORE One to a Customer

A Full Selection of

STERLING SILVER COMPOTES, CANDLESTICKS

\$5.95