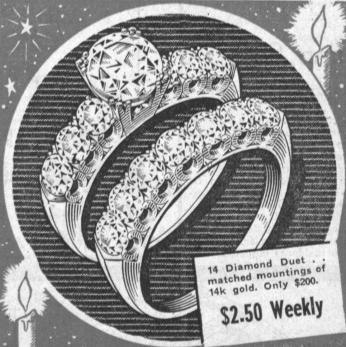

Speidel Photo Identification Expansion Bracelet . . . Men's or

\$9.95

in bronze finish.

Sterling Silver Rosary with real erystal bead.

Famous Parker "51" Pen and Pencil Set.

Gold Tooled Leather Luxury Lined Musical JEWEL BOX