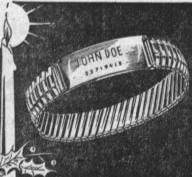

Speidel Photo Identification Expansion Bracelet . . . Men's or

\$9.95

in bronze finish.

Sterling Silver Rosary with real erystal bead.

Famous Parker "51" Pen and Pencil Set.

Gold Tooled Leather Luxury Lined Musical JEWEL BOX