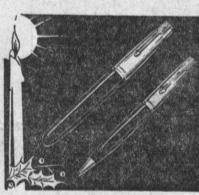

Speidel Photo Identification Expansion Bracelet . . . Men's or

\$9.95

in bronze finish.

Sterling Silver Rosary with real erystal bead.

Famous Parker "51" Pen and Pencil Set.

Gold Tooled Leather Luxury Lined Musical JEWEL BOX