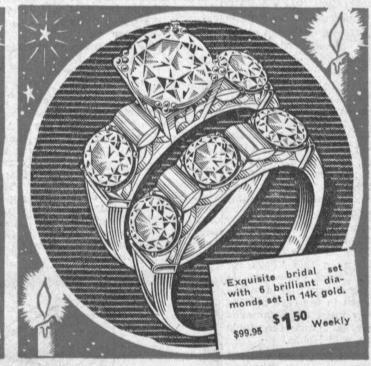

Speidel Photo Identification Expansion Bracelet . . . Men's or

\$9.95

in bronze finish.

Sterling Silver Rosary with real erystal bead.

Famous Parker "51" Pen and Pencil Set.

Gold Tooled Leather Luxury Lined Musical JEWEL BOX