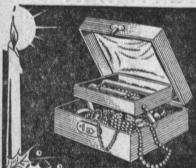

Speidel Photo Identification Expansion Bracelet . . . Men's or

\$9.95

in bronze finish.

Sterling Silver Rosary with real erystal bead.

Famous Parker "51" Pen and Pencil Set.

Gold Tooled Leather Luxury Lined Musical JEWEL BOX