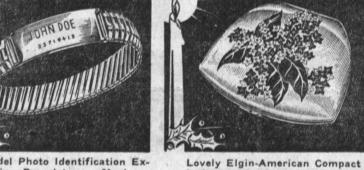

Speidel Photo Identification Expansion Bracelet . . . Men's or

\$9.95

in bronze finish.

Sterling Silver Rosary with real erystal bead.

Famous Parker "51" Pen and Pencil Set.

Gold Tooled Leather Luxury Lined Musical JEWEL BOX