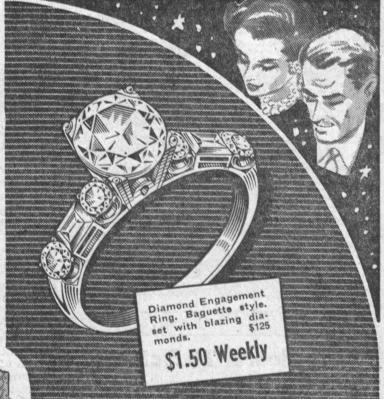

Speidel Photo Identification Expansion Bracelet . . . Men's or

\$9.95

in bronze finish.

Sterling Silver Rosary with real erystal bead.

Famous Parker "51" Pen and Pencil Set.

Gold Tooled Leather Luxury Lined Musical JEWEL BOX