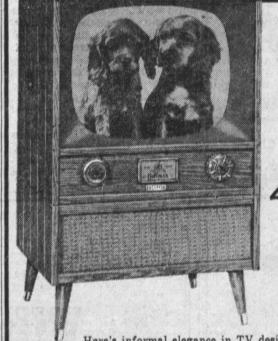

# BONN'S

21" RANCHO CONSOLETTE WITH **CONTEMPORARY CASUAL STYLING!** 

Here's informal elegance in TV design -2-piece consolette in solid ash hardwood, finished in warm tones. Every deluxe feature—aluminized picture, earphone jack, speakers in both TV and base, and New Black Easy-Vision (stays bright even in daylight)! The biggest trade-in, the biggest TV value of the year!

\$34995 P3180 in cherry finish

More for your

before on this

Hoffman with

brand new

New Black

old set than ever

Easy-Vision Lens!