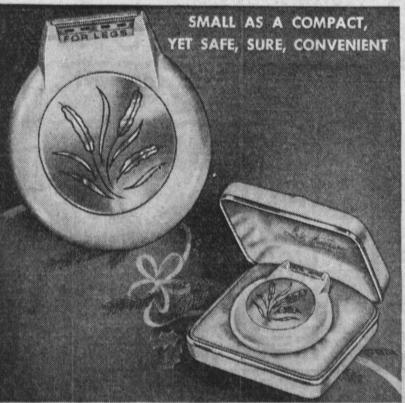

FOR HER

The only Electric Shaver especially designed to serve the needs of women

This side for shaving legs close, clean and oh, so smooth.

The other side for shaving under arms.

Give her the electric shaver that's especially designed to serve her needs. Lady Sunbeam has a shaving head with one edge especially ground to shave the legs, and the other edge especially ground for underarm use. It is small as a compact. Ends muss and fuss, nicks and cuts of soap and blade. The Lady Sunbeam's gentle, sure performance gives her a new easy way to keep neat, fresh and dainty. Wonderful at home or for travelling. Choice of gift cases.