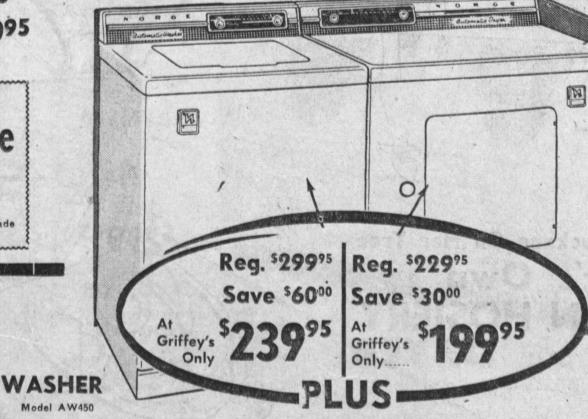

DEPARTMENT STORE

(Redondo Beach)

Just plug in and play. Your signature in gold FREE on the Ginger leatherette case

Tamous for Quality the World Over

2-DOOR REFRIGERATOR

NEW 10 CU. FT. SIZE

Reg. \$429.95 . . SAVE \$50.00

AT GRIFFEY'S, ONLY.....

PLUS ---

THIS PURCHASE WORTH

\$70.00 in Mercheandise OF YOUR CHOICE AT . . .

(Redondo)

DEPARTMENT STORE

With Trade

Model AW450

Store (Redondo)

This Purchase Worth \$40.00 in Merchan-

dise of Your Choice at DUNLAP'S Dept.