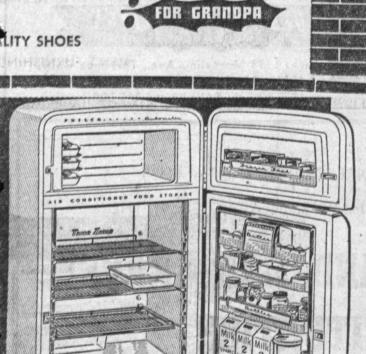

FOR COUSIN

FOR GRANDPA

PHILCO 1158 NOW IN 10 CU. FT. SIZE! 2-DOOR PHILCO REFRIGERATOR

PHILCO 1158: Brand new 2-door design - easier to see into, easier to reach into. Huge 2 cu, ft, freezer with new recessed door, Exclusive Philco Twin-System . . . a refrigerator and a freezer combined. Main compartment is Air Conditioned to keep foods fresher. Completely