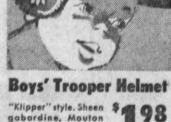

"Klipper" style. Sheen \$ 98 gabardine, Mouton fur ear muffs and neck band.

PONGEE New fall colors solids and prints. Washable, color-fast. Reg. 97c Yd. 73c yd. 45-In. Wide

8 VUE PASS CASE

Men's Leather Wallets