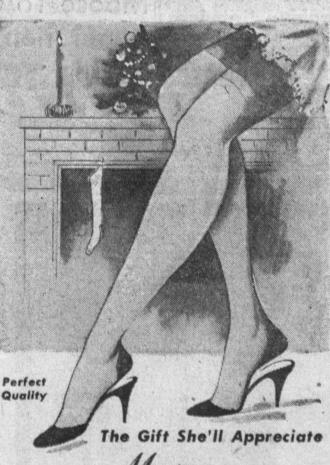

Myrna **FULL FASHIONED—STRETCH TOP** LANOLIZED - 51 GAUGE - 15 DENIER

Miracle fitting stretch top for easy \$1 bending, sitting or stooping — adjusts to leg shape and girdle length, Lanolized, for smooth ankle hugging fit. New fashion colors, Sizes: 8 1/2 to 11.