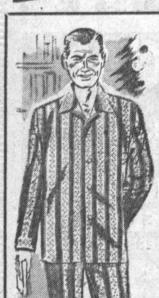

## reatest gift sale Imagine Savings BEFORE Christmas Yes-You'll find Them at Newberry's

keep him warm this winter MEN'S SANFORIZED" COTTON FLANNELETTE PAJAMAS

For Dad - extra warm, soft, more comfort, new patterns; Newberry's fine quality pajamas in a large assortment of geometric stripes. Sizes A, B, C, D.