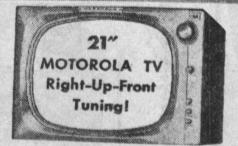

\$169.95

Thriftiest of all Motorola 21" TV receivers-ideal for bedroom, kitchen or den. Decorator colors—Charcoal, Camation Pink or Tan. No. 21T25.

\$189.95

EDERFERENCE OF SERVER SER

Bronze, Charcoal or Blond 21" TV Eye-Conditioned and Economical! Motorola 5star Deluxe metal table set with precision Power Panel and Right-Up-Front Tuning. Model 21T26. Only \$209.95