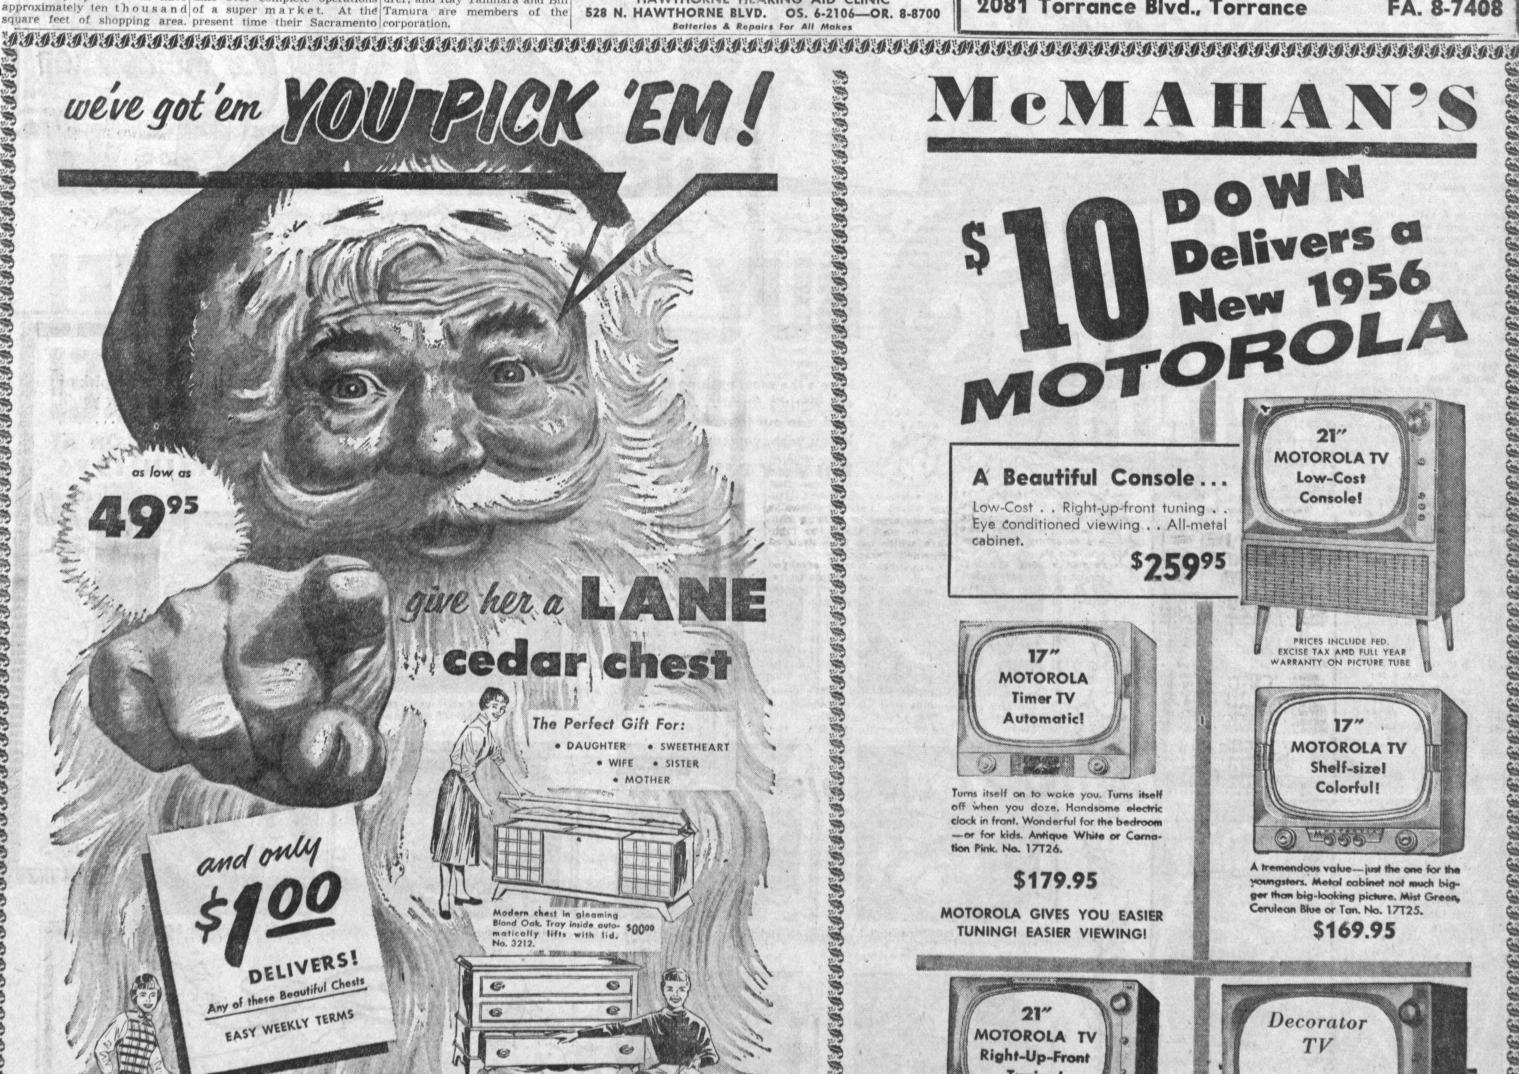

## McMAHAN'S

Delivers a New 1956 MOTOROLA

A Beautiful Console ...

Low-Cost . . Right-up-front tuning . . Eye conditioned viewing . . All-metal

\$25995

Turns itself on to wake you. Turns itself off when you doze. Handsome electric clock in front. Wonderful for the bedroom -or for kids. Antique White or Carnation Pink. No. 17T26.

\$179.95

MOTOROLA GIVES YOU EASIER TUNING! EASIER VIEWING!

PRICES INCLUDE FED.

EXCISE TAX AND FULL YEAR

21" MOTOROLA TV

> Low-Cost Console!

A tremendous value—just the one for the youngsters. Metal cabinet not much bigger than big-looking picture. Mist Green, Cerulean Blue or Tan. No. 17T25.

\$169.95

Thriftiest of all Motorola 21" TV receivers-ideal for bedroom, kitchen or den. Decorator colors—Charcoal, Camation Pink or Tan. No. 21T25.

\$189.95

EDERFERENCE OF SERVER SER

Bronze, Charcoal or Blond 21" TV Eye-Conditioned and Economical! Motorola 5star Deluxe metal table set with precision Power Panel and Right-Up-Front Tuning. Model 21T26. Only \$209.95

is here! See it now at McMahan Stores!

**OPEN EVERY NIGHT UNTIL CHRISTMAS** Beginning Dec. 9th

New "Space-Saver" design in

base-ceaar storage com-

partment opens from top. No. 3217.

FURNITURE STORE

THE REPORT OF THE PARTY OF THE

Located on the Corner of Sartori and El Prado Ave.

Get these famous

LANE Features:

thick red codar.

Free moth protection

Beautiful rubbed and

polished finish

· Aroma tight construction

guaranty

Century chest in satinfinish Mahagany. Drawer in base-cedar storage com- \$0000 partment opens from top.

Spacious Modern chest finished

in Seafoam Mahogany. Tray Inside automatically lifts with Aid. No. 3205.