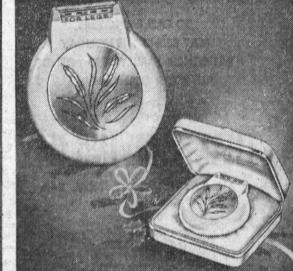

The only electric shaver especially designed for women. One side of the shaving head for legs; the other side for underarm use. Small as a compact.

Sunbeam FRYPAN

Exclusive square design cooks 20% more. You get perfect results with controlled heat for bacon, eggs, pancakes, chicken, meats, potatoes, etc. Exclusive WATER-SEALED element for easy washing. You set the dial for the heat you want and - no more cooking failures. Available in 101/2", 111/2" and 121/2" sizes.