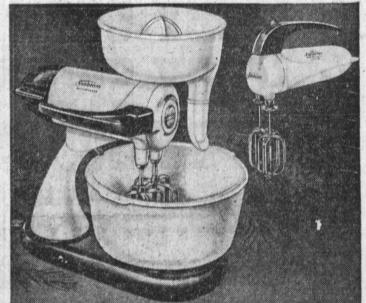

Sunbeam MIXMASTER & MIXMASTER JUNIOR

America's most popular food mixer. Has all the marvelous features that give you higher, lighter, finer-textured cakes, creamier mashed potatoes, etc. Available in either rich baked enamel or chromium finish. If it's a junior-size mixer—the Sunbeam Mixmaster is the best. Also available in baked enamel or rich chromium.