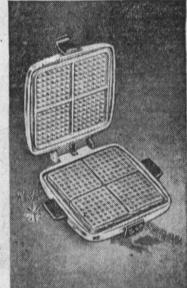

Sunbeam TOASTER

Has exclusive RADIANT CONTROL that "adjusts itself" automatically to every kind of bread, fresh or frozen, rye or white, thick or thin to give you the same, uniform toast every time.

Sunbeam WAFFLE BAKER

The Sunbeam Waffle Baker and Grill makes BOTH perfect waffles and toasted sandwiches, as well as bacon, eggs, pancakes, etc. Also has the easiest-to-change grids.