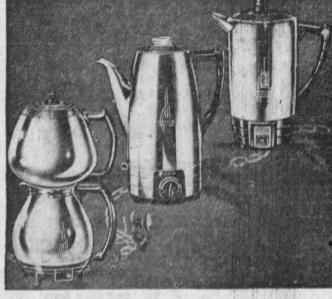

Sunbeam COFFEEMASTER, PERCOLATOR, INSTANT COFFEE & TEA MAKER

Whatever kind of coffee you like—vacuum, percolator or "instant"—Sunbeam has the automatic coffeemaker for you. The famous Sunbeam Coffeemaster (left) is a favorite of millions. Sunbeam Percolator (center) 8-cup and 10-cup size makes delicious coffee every time. Sunbeam instant Coffee & Tea Maker (right) heats up to 10 cups of water fast, yet will not boil over.