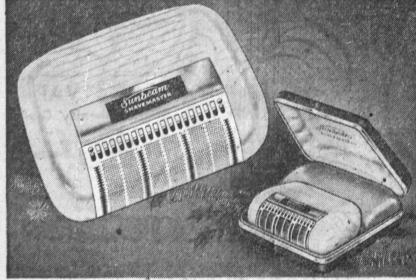

The only electric shaver especially designed for women. One side of the shaving head for legs; the other side for underarm use. Small as a compact.

Sunbeam FRYPAN

Exclusive square design cooks 20% more. You get perfect results with controlled heat for bacon, eggs, pancakes, chicken, meats, potatoes, etc. Exclusive WATER-SEALED element for easy washing. You set the dial for the heat you want and - no more cooking failures. Available in 101/2", 111/2" and 121/2" sizes.