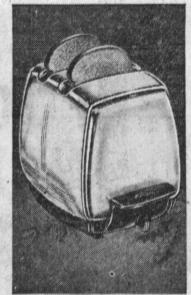

Sunbeam TOASTER

Has exclusive RADIANT CONTROL that "adjusts itself" automatically to every kind of bread, fresh or frozen, rye or white, thick or thin to give you the same, uniform toast every time.

Sunbeam WAFFLE BAKER