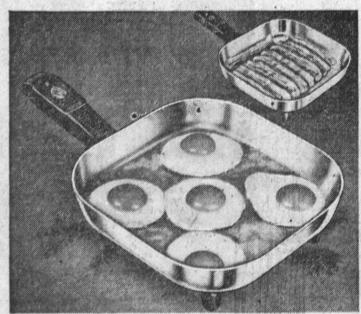

The only electric shaver especially designed for women. One side of the shaving head for legs; the other side for underarm use. Small as a compact.

Sunbeam FRYPAN

Exclusive square design cooks 20% more. You get perfect results with controlled heat for bacon, eggs, pancakes, chicken, meats, potatoes, etc. Exclusive WATER-SEALED element for easy washing. You set the dial for the heat you want and - no more cooking failures. Available in 101/2", 111/2" and 121/2" sizes.