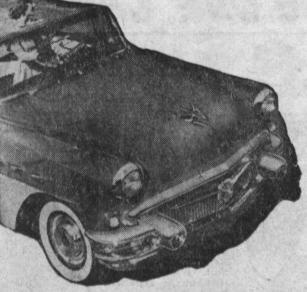

## CofC Elections Scheduled | '56 Oldsmobile Provides

of the Chamber of Commerce are now being taken, Tom Watson, Chamber manager revealed this week.

Dean L. Sears.

Ballots will be sent out by November 8 and must be revealed this week.

Oldsmobile's revealed ionary new Jetaway Hydra-Matic Drive transmission, to be introduced on the 1956 Superweel with turned by November 18. Any automatic gear shifting that incorporates a second fluid

Details on the new Jetaway were announced today by J. F. ship. Members will then vote oard itself.

When this ballot has been returned, a committee will select three eight candidates with the lire are the following: Doneld largest number of votes to the chamber member.

display November 3 at Cecil L. Thomas and sons, Pacific blvd. and 4th street in San Pedro. "The upshifts from first to

second, second to third and third to high are smoother than ever before achieved in an automatic transmission," Wolfram asserted. "Similarly, the downshifts are barely perceptible. Jetaway has all the economy and dependability of the Hydramatic Drive, pioneered by Olds-mobile in 1939, plus new velvet smooth performance.

A new small fluid coupling and two sprag clutches replace the familiar front friction clutch and bands in the Hydra-Matic Drive unit. Power from the increased output "Rocket" engine is transmitted to the transmission through a set of planetary gears located in the first couping. In first and third gear the front unit is in reduction and the new small fluid coupling is empty. Filling the front fluid coupling gives a smooth transition, putting the front unit in direct drive for second and fourth gear.