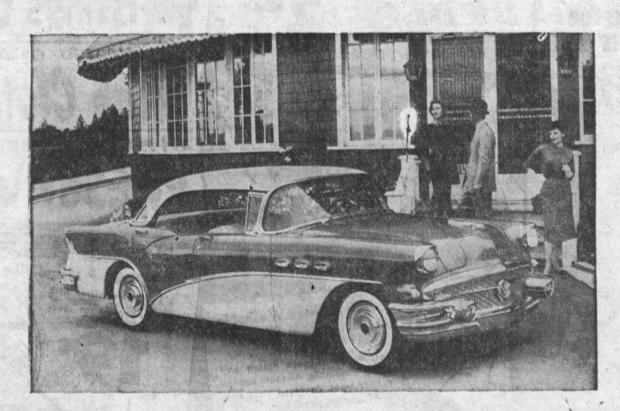

# BUICK for '56

MORE LUXURIOUS

GREATER PERFORMANCE

DISTINCTIVE STYLING

BETTER THAN EVER

Big car luxury performance are combined in Buick's medium priced fourdoor hardtop sedan in the special series. Powered by a 322 cubic inch, 220 horsepower engine, the special boasts one of the biggest power plants of any car in Its class. All the beauty of Buick's distinctive styling, including the new front end, full rear wheel cutouts and luxurious interiors are featured on the special series. Dynaflow, power steering, power brakes and dual exhausts are optional on the special . . .

### BUICK'S SPECIAL DYNAFLOW

DESIGNED FOR LUXURY AND COMFORT

SEE IT TODAY

COMING GOING

BE SURE TO SEE

IT AT . . .

IN TORRANCE -- TORRANCE BLVD. at CRAVENS FA. 8-6212 IN MANHATTA N BEACH 400 So. SEPULVEDA FR. 4-8964

> THE NEW BUICK HAS MORE OOMPH THIS YEAR - SEE TODAY

Only GAS gives you such modern automatic appliances

SOUTHERN CALIFORNIA GAS COMPANY,