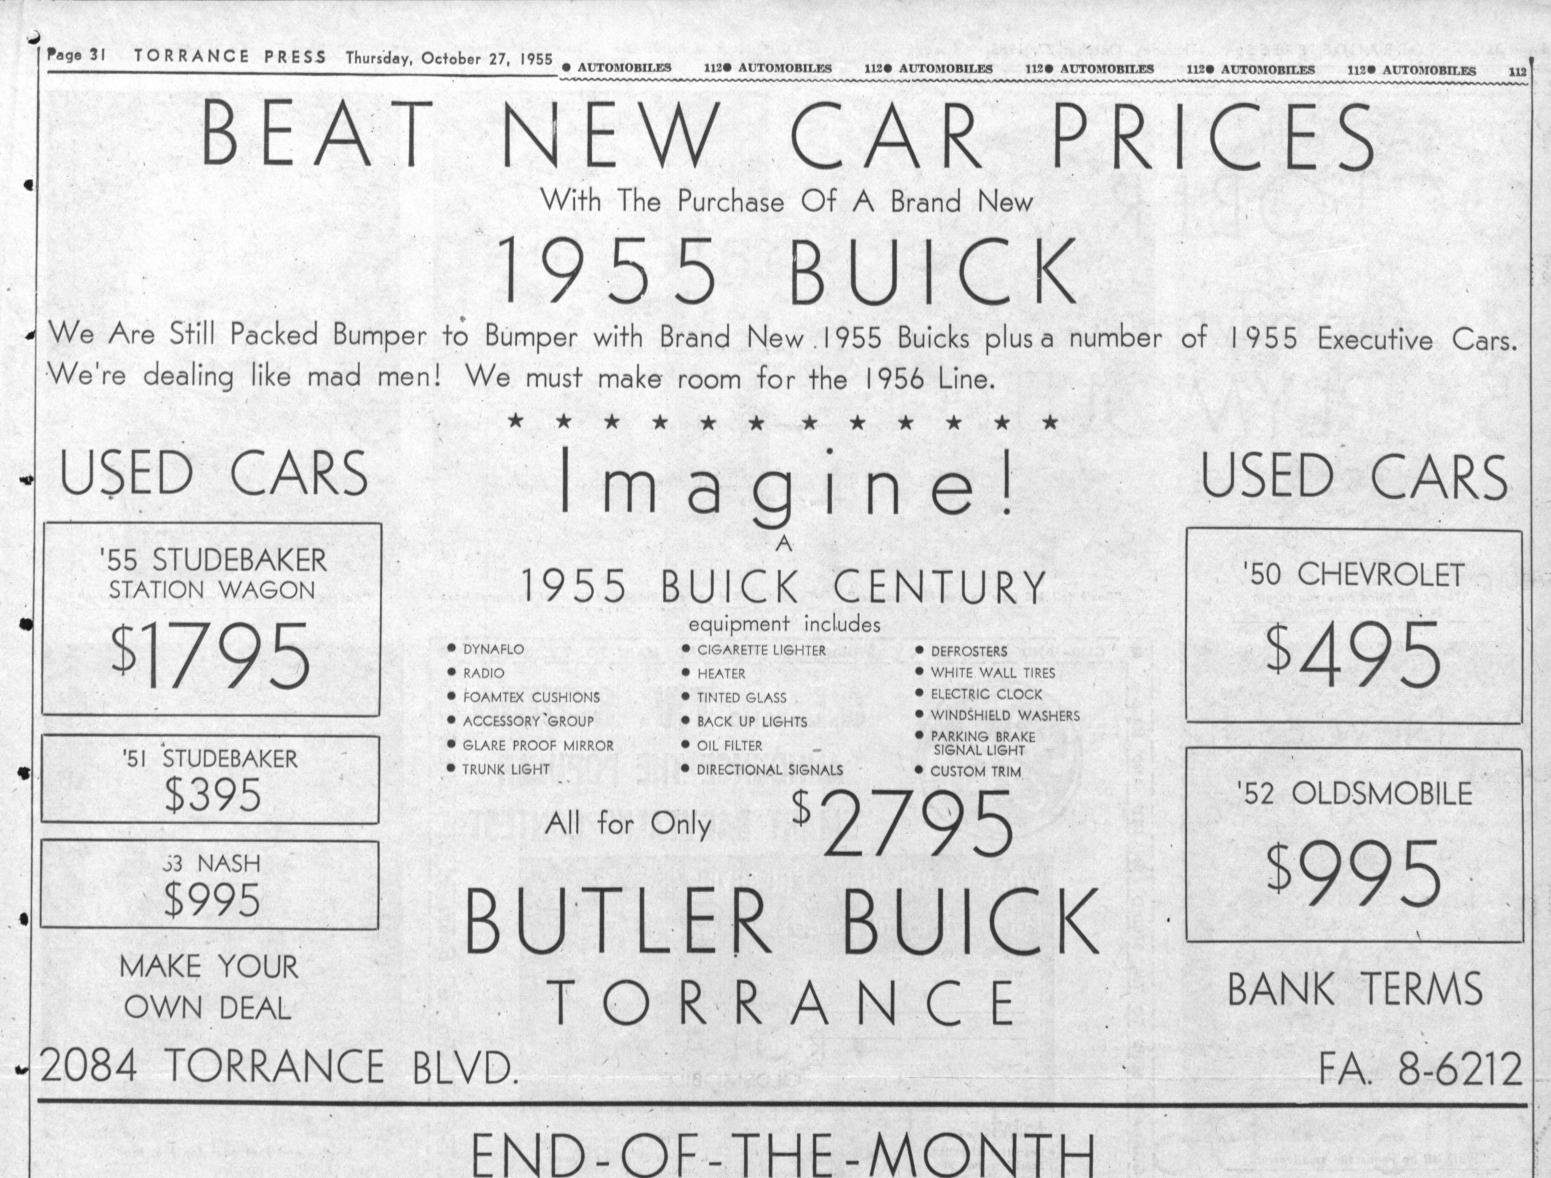

## VOLUME VALUES!!! BROKAW CHEVROLET South Bay's Volume Dealer Remember DOLLAR-SAVER SPECIALS OVER-STOCK CLOSE-OUTS -0-If You Are Now Driving A '50 CHEVROLET .....\$ 595 '51 BUICK .....\$ 695 '53 CHEVROLET ...... \$ 995 '54 CHEVROLET ... ...\$1495 '49 or '50 4-Door Sedan. Radio and heater. 4-door Sedan. Radio and heater. 4-door Sedan. Radio, heater, power-Deluxe 4-door. India ivory over regal Cat No. 1178. maroon. Radio. Heater. All other No. 1080K. glide. No. 482. extras. No. 1161A. YOL HAVE '51 CADILLAC \$1895 '54 FORD ...... \$1495 '50 CHEVROLET .....\$ 595 '52 CADILLAC ..... \$2295 DeVille. A luxury car. Equipment in-THE A-door Sedan. Radio. Heater. Fordo-4-door. Heater. No. 981A. cludes power seats and windows. De Ville. All extras including Contimatic. No. 762. No. 1169D. nental ki