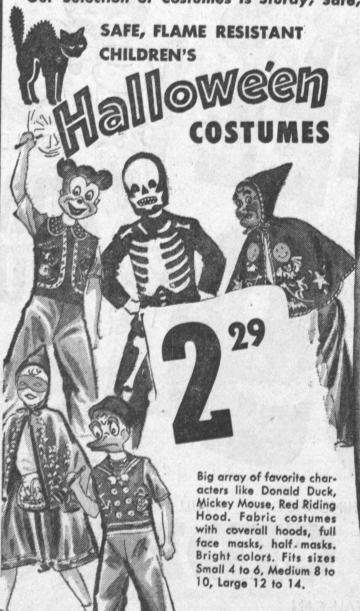

# NewBerry's FLAME RESISTANT

Attention Halloween-ies! If You Want to Be a Witch, Cowboy, Comic Strip Character, Spooky or Just Plain Fun... Come to Newberry's NOW! Our Selection of Costumes Is Sturdy, Safe, Ever So Low in Price!

RESISTANT COSTUMES

> Plastic and fabric costumes in favorites like drum majorettes, devils, pirates. Half masks to match. Fits sizes Small 4 to 6, Medium 8 to 10, Large 12 to 14.

RUFFLE-EDGED PLASTIC

Fits 2 to 8 years-8 to teens.

EXCLUSIVE FROM MOVIES COMIC STRIPS AND

> Sturdy fabric costumes every Halloween-ie will want. Martians, Bugs Bunny, Sylvester and more favorite characters. With masks to match. Come early for best economy selection. Fits sizes small 4 to 6, Medium 8 to 10, Large 12 to 14.