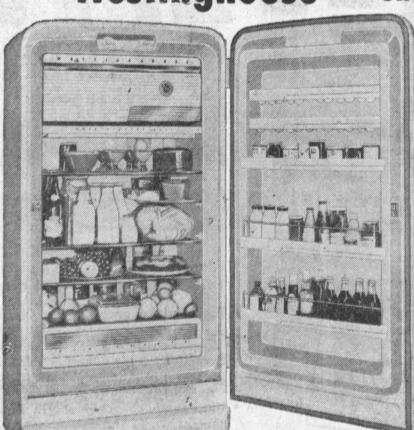

WORLD

NO DOWN PAYMENT

60

ON THE LATEST AUTOMATIC DEFROSTING Westinghouse GIANT 12.5 Cu. Ft.

**FAMILY SIZE** Refrigerator

NO DOWN PAYMENT with trade

Compare this with refrigerators costing \$150 to \$180 more ... this is real value! Ample space for even the largest of families. New push button defrosting defrosts automaticlly at the push of a button . . . so fast frozen foods stay firmly frozen.

> REGULAR \$399.95

NOW

ONLY ....

YOU CAN BE SURE ... IF IT'S Westinghouse

NO DOWN

ONLY PER WEEK

See the Big Change in TV by RCA Victor

RCA VICTOR

\*U.S. Patent Issued, No. 2,324,309

Bonus bottle space

• 70 lb. frozen storage capacity

• Egg and bottle shelves in drawer