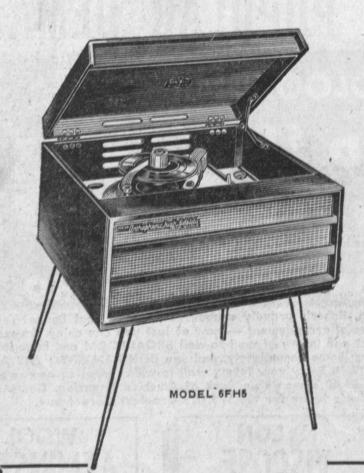

LIMITED QUANTITY subject to change

Orthophonic

"VICTROLA" PHONOGRAPH

ONLY .... \$13495

### "Panoramic Speaker System"

Three speakers perfectly co-ordinated to re-create all the high, mid-range and low tones of realistic sound. Speakers are scientifically angled to flood your room with music more thrilling than you may have ever known.