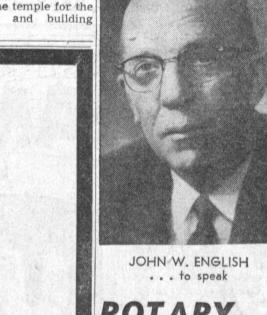

## ROTARY

John W. English, governor of district 160-A Rotary Interna-tional, will visit the Torrance Rotary club where he will discuss the club program for the year, according to A. E. (Tommy) Thompson, president of the local club.

He will speak to the Rotary board October 25 and then address the club October 27.

English has been a Rotarian since 1935 with the Santa Monica club. In 1948 he was named district assembly manager; in 1953, district conference manager; and last year club service chairman for the district. English was born in McDon-

ald, Pennylsvania. He has been in the property management and investment field since obtaining his liberal arts and law degrees from USC in 1926.