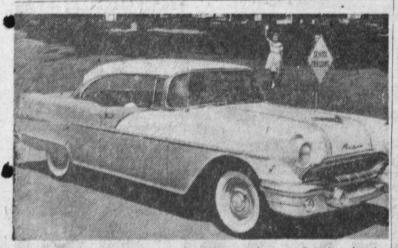

FOR THE FIRST TIME, Pontiac offers its famous Catalina hardtop coupe in the low priced 860 series. The new 1956 Catalina 860 coupe has the famous luxurious Catalina styling, beautiful "Vogue" two-toning and sumptuous interiors of Marrokide, nylon and coated fabric in combinations usually found in only • the highest priced cars. This "hardtop" is also available in the Star Chief and 870 series and may be seen at Twin Pontiac, 505 Pacific Coast Highway, Hermosa, October 21.