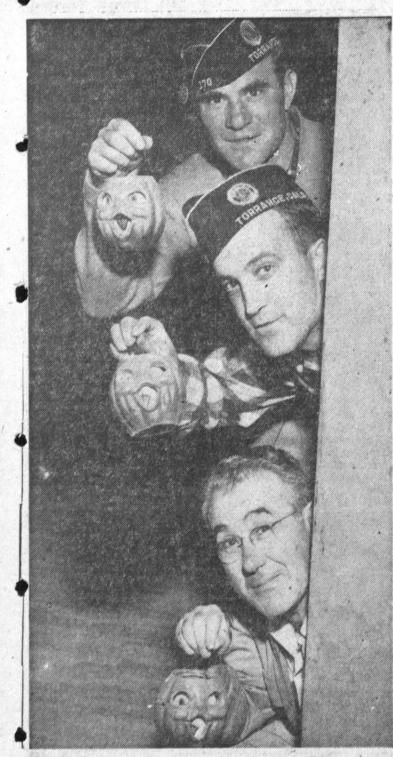

BECKONING spooks and spirits to the annual Halloween dance sponsored by the American Legion are (top to bottom) Bob Feren, house chairman; Carl Manley, and Johnny Bennett, dance chairman of the local Legion post. The dance, open to the pub-lic, will be held Saturday, October 29, from 8 p.m. to 2 a.m. at the hall, 1009 Border. Costumes are optional. Tickets may be obtained from legionaires or at the door.—Press Photo.