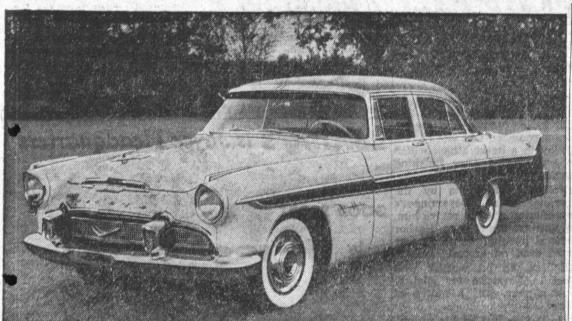

MODERN in the Forward Look manner but the ultimate in the tradition of graceful elegance is the new 1956 De Soto Fireflite four-door sedan shown here. The second phase of De Soto's Forward Look highlights extensive exterior body changes, including a dramatic new upswept lift to the popular color sweep that ns the virtual length of the car. Other glamorous new touches are the all-new front and

rear ends, lush color-keyed interiors in brocades, damasks, leather, faille and other decorator materials. New perforated mesh grille with built-in parking lights, and a dramatic, turreted, three-tiered taillight assembly are among over two dozen highlight changes in design and engineering. The new models will be on display October 19 at Whittlesey Motors, 1600 Cabrillo.