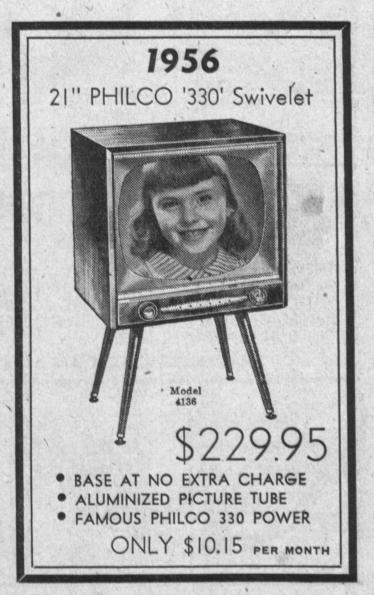

## GET IN THE GAME WITH PHILCO Notre Dame vs. Michigan State Saturday, Oct. 15th San Francisco '49ers Detroit Lions Sunday, Oct. 16t