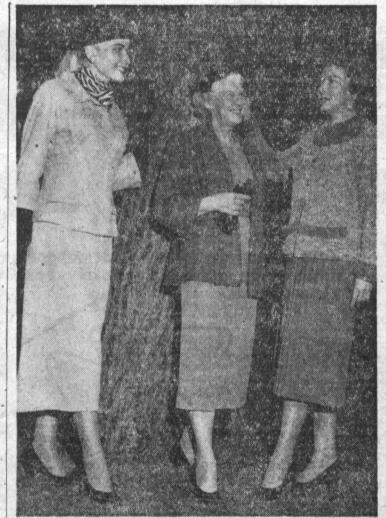

BONELESS CROSS RIB

one of the most popular reactive ever featured at Food Giant.

Absolutely boneless, solid, lean meat. An Exceptionally

ulevard, Hawthorne

FASHION PLUS . . . The Y classes in personality and appearance under the direction of Miss Mary Deserce, gave a fashion show last week as part of the class. Special emphasis was placed on switching colors and accessories. (L-R) Miss Pat Smith of Redondo Beach, models a blue gabardine suit with black accessories; Mrs. Irene Williams, 25100 Cypress, Lomita, wears a window-stained-tweed ensemble with black accessories; and Mrs. Emily Day of Long Beach, models a hand knit suit with detailed banding .- Press Photo.