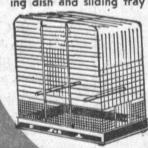

VITAMIN

39c BRIDGE, POKER

ALL CHROME

Choice of 3 sizes with two perches, trapeze, feeding dish and sliding tray bottom for easy cleaning.

29c Child's Cotton Training Pants

400 for 20x40 CANNON BATH TOWELS Assorted Colors