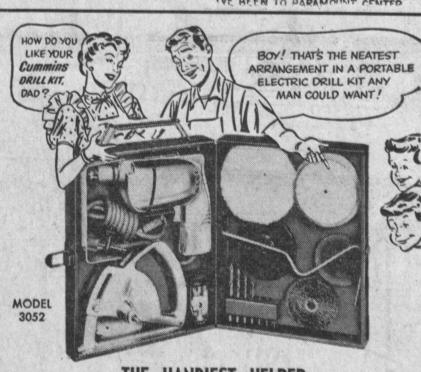

## THE HANDIEST HELPER FOR THE FAMILY HANDYMAN!

This terrific kit will help him build anything from a bookcase to a complete house . . . Saves time and money by performing countless home repairs - with ease and professional accuracy! Packed with over 25 "full-action" pieces, this high-quality kit features the popular Cummins 305 1/4" PERM-ALIGN Geared Chuck Drill, 4 inch Saw Attachment makes all cuts in 1" dressed lumber with blade to spare. Handsome "Organizer" case mounts on wall or carries to the job. Other pieces for sanding, grinding, buffing and polishing away all workshop woes.

MODEL 3052 DRILL-SAW KIT ...

FR. 4-3428

(YOUR COMPLETE BUILDING CENTER)

PARAMOUNT CENTER

3401 TORRANCE BLVD.

NEXT DOOR TO NEW CIVIC CENTER TORRANCE

\$3995