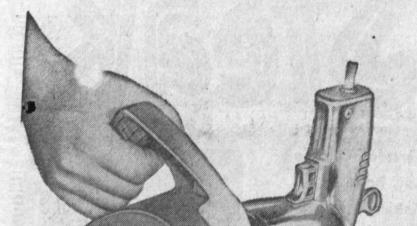

Model 304

Cuts 21/8" at 90 degrees, 17/8" New finger - tip lever - locking at 45 degrees. Blades take bevel adjustments twice as many sharpenings and ly sets saw to cut 2x4's at any still make all straight and angle up to 45 degrees.