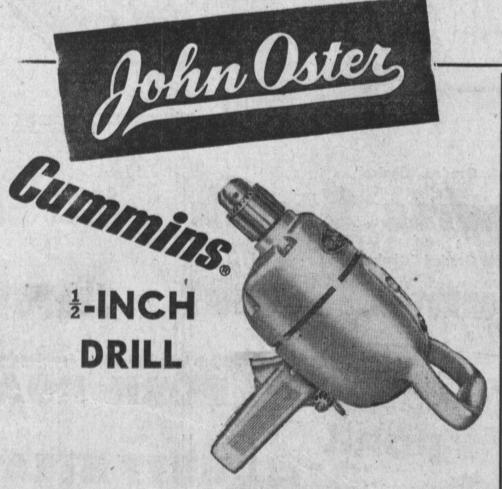

\$1495 TWO BY FOUR DRILL-SAW ATTACHMENT \$2495 **MODEL 304 DRILL with GEARED CHUCK and KEY..** 

2

Cummins "big fellow" designed to do a big job! This husky drill is heavy-duty constructed for drilling full 2" in diameter in heavy timbers — drills full-speed into metal up to its  $\frac{1}{2}$ " capacity. The MODEL 351 is "muscled" by the Cummins double-coil, dynamically balanced motor that gives smooth, super-strong power and endurance. Add this Model to your home workshop and lick any 1/2" drilling job you come across!

MODEL 351 DRILL