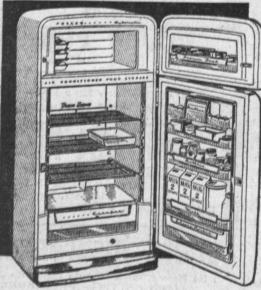

## PHILCO Tamous for Quality the World Over

MODEL 1158 NO DOWN PAYMENT -BANK TERMS-

Now in 10 Cu. Ft. Size! 2-Door Philes Refrigerator!

see into, easier to reach into Huge 2 cu. ft. freezes with new recessed door. Exclusive Philos Twin System . . . a refrigerator and a freezer combined to keep

THIS WEEK ONLY

TRADE-INS S-0-0-0 HIGH

> They Can't Possibly Be Advertised . . .

This 2-door refrigerator shown is only one of many beautiful models to choose from.

PRICED FROM

OPEN

8 A.M. to 9 P.M. MONDAY THROUGH FRIDAY AND ALSO ALL DAY SATURDAY