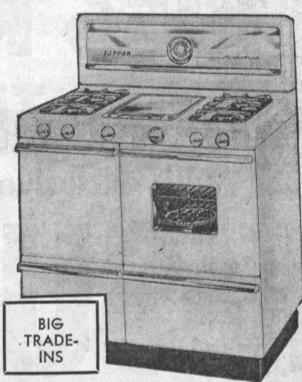

GRIFFEY ELECTRIC

The highest trade-ins in

SAVE \$50

ON THIS BRAND NEW DELUXE

APPAR

GAS RANGE

- AUTOMATIC LIGHTING
- GRIDDLE & CLOCK • GLASS OVEN DOOR
- FULL LENGTH FLUORESCENT LIGHT & MANY OTHER FEATURES

**REGULAR \$249.95** 