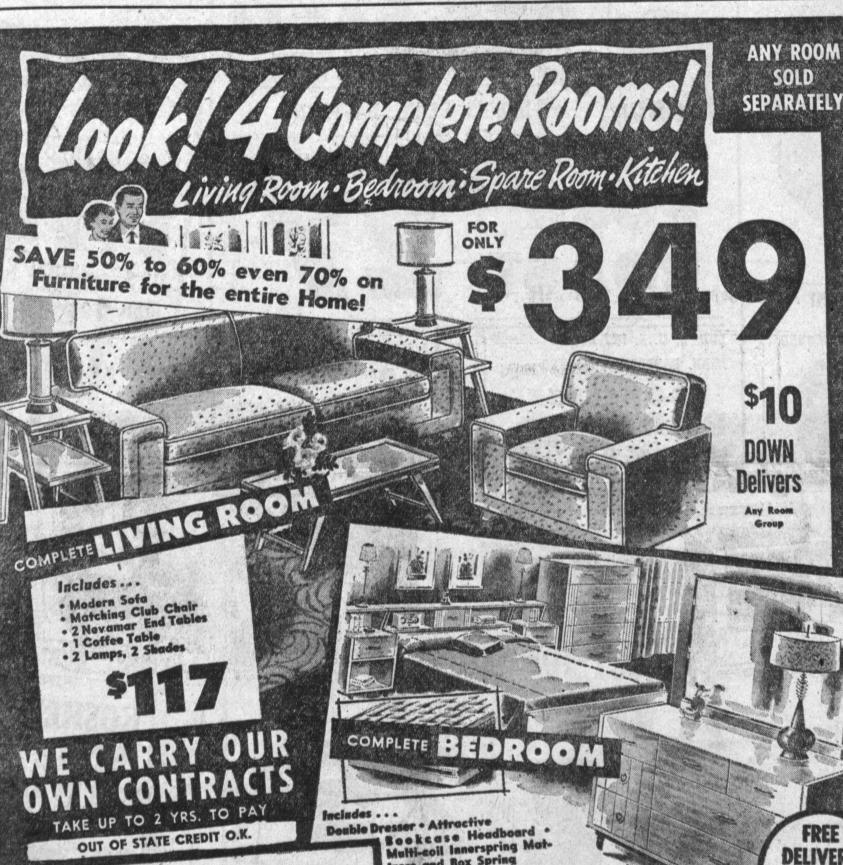

> We Invite Comparison Anywhere 2-Piece Modern

SECTIONAL

**REG. 149.50 Value** 

Covered with a truly beautiful novelty fabric. Rich, vivid colors! Smart modern styling! Hard-

INNERSPRING MATTRESS & MATCHING BOX SPRINGS

REGULAR 89.95 VALUE!

Superlative quality. Finest 8-oz. Damask cover! Pre-built borders. As fine as you could buy

Here's a Value to End All Values! 9'x12'

**AXMINSTER RUGS** 

GORGEOUS, SOFT, DEEP PILE, BEAUTIFUL DECORATOR COLORS. ROOM SIZE - 12 ONLY WAFFLE PAD INCLUDED

PRICES SLASHED! ON NAME BRAND

TABLE MODEL

99.50

NEW 1955 CONSOLE 169.95 21-INCH SCREEN

Many, Many More at Tremendous

FREE

Multi-coil Innerspring Mat-tress and Box Spring

DELIVERY STORAGE

NEW 1955

ELECTRIC

Refrigerator

APPLIANCES

ONLY

TWIN BEDROOM

Double Dresser . 2 Inner spring Mattresses • 2 Box Springs • 2 Sets of Legs • 2 Lamps • 2 Shades.

AMPLE FREE PARKING