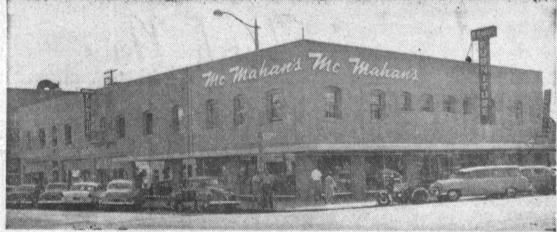

Modern Kitchen

EXPANSION AND REMODELING of Mc. Arcadia, \$4.265,187, followed Mahan's Furniture store, corner Sartori and El Pardo, is now completed. The store took over

the corner building which was formerly a deli- co-sponsored by the Torrance catessen .- Press Photo.