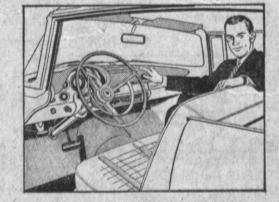

## ...with new Lifeguard Design

For '56, Ford brings you the greatest safety news in a generation . . . Lifeguard Design. In cooperation with universities, medical associations and safety experts, Ford learned the cause of most serious injuries in accidents. To provide extra protection against these hazards Ford developed the new Lifeguard features described at right.

Ford's new Lifeguard features are: a new deepcenter design steering wheel, to act as a cushion in event of accident . . . double-grip door locks to reduce chance of doors opening under shock ... optional padding for control panel and sun visors to help lessen injuries . . . optional seat belts to help keep occupants in seats.