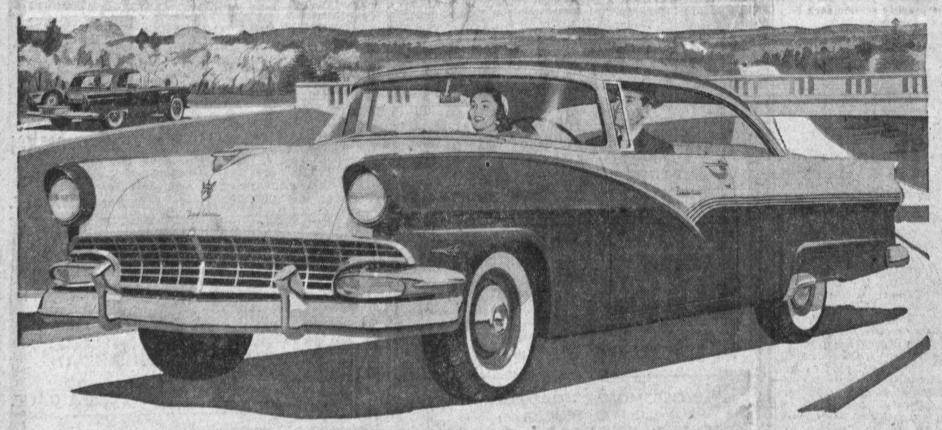

# Here Friday! NEW'56 FORD! The fine car at half the fine car price!

With new 202h.p. Thunderbird Y-8

New 202-h.p. Thunderbird Y-8 engine is available in Fordomatic Fairlanes and Station Wagons. In Fordomatic Customlines and Mainlines you can have the 176-h.p. Y-8. And Ford's new 137-h.p. Six is available in all 18 models.

## ...with new Thunderbird styling

The new '56 Ford looks like the Thunderbird! You'll find the same graceful lines . . . the same long, low silhouette . . . the same dashing appearance . . . styling which helped the fabulous Ford Thunderbird to win America's heart.

But there is still more wonderful news! Ford brings you Thunderbird power in a modern deepblock Y-8 . . . Thunderbird beauty, too . . . rich new interiors . . . quality throughout.

See it . . . try it . . . you'll agree the '56 Ford is the fine car at half the fine car price.