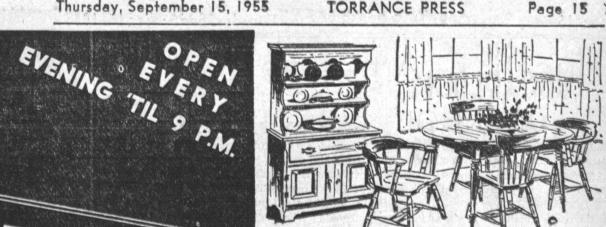

ION OF FINE FURNITURE — Trade-In Your Old Furniture

Early American Maple Dinette

Cozy charm for the smaller dining room! Solid hard wood maple extension table with 4 Windsor Chairs.

MATCHING HUTCH

Colorful Chrome Dinette Set