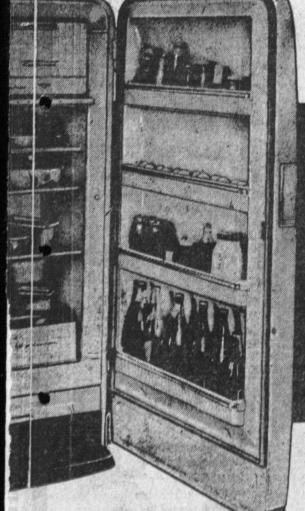

SHELVES REG. 24.50 VALUE

FRIGIDAIRE -- SAVE \$50 - \$60 ALLOWANCE

9.95 true home freezer

ELEVISION

06 (Across from Auditorium)

**SAVE \$60** Was 459.95

\$3**99**<sup>95</sup> 11.2 plus separate freezer

APPLIANCES 1344 EL PRADO