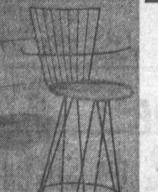

> Our Individually Arranged Credit Plan Is Available For This Broadloom Offer

WROUGHT IRON **BAR STOOL** 

28" High - 14" Padded Seat In White or Black Washable Plastic

\$9.95

With Ball Bearing Swivel

\$1.00 Extra For Thick Foam Rubber Seat.