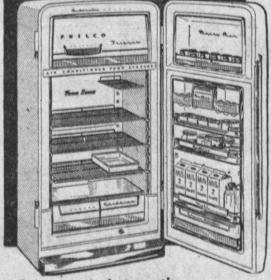

## PHILCO

Tamous for Quality the World Over

REFRIGERATOR — FREEZER or ELECTRIC RANGE

during our gala . . .

"Philco Parade'

5 Franco Automatic

Refrigerators . . . All tip-top models, 10, 191/2, 11 and 12-ft. 2 WAY DOORS, 2-DOORS, SINGLE DOORS and loaded down with exclusive Philco conveniences. Just plug 'em in and forget 'em. Priced from \$399.95. Less your trade Plus Gifts!

Priced from

Also 2 PHILCO **ELECTRIC RANGES** Double and single ovens with 4 exclusive conveniences. Deluxe throughout. Priced from \$449.95, less trade.

LIMITED TIME OFFER! COME IN TODAY!

Hand Mixer ... Coffee Maker Deep Fat Fryer .... Power Mixer .. (10) Sharpener Carving Set ... (12) Aluminum Table Electric Frying Pan ... (15) Dishes Gourmet Set .