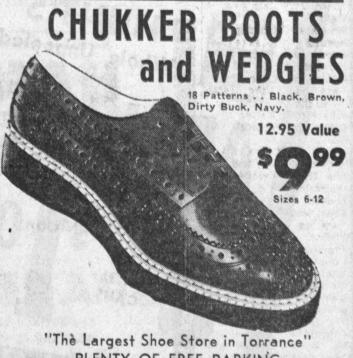

## **HEADQUARTERS** for **BACK-TO-SCHOOL** 5H0

Sturdy and Strong. Reg. 4.98 Values

 Neolite Soles Lug Soles Biltrite Soles

Leather Lined . . Good-

year Welt Construction.

Can Be Resoled.

Large Selection of Better

Values to 7.95

OXFORDS LOAFERS STRAPS BROWN BLACK OXBLOOD

Shark tip. Neolite Soles. Lug Soles. Crepe Soles. Over 20 Patterns to choose from.

Why Pay More? . . . Buy at SAV-ON and Save!

PLENTY OF FREE PARKING