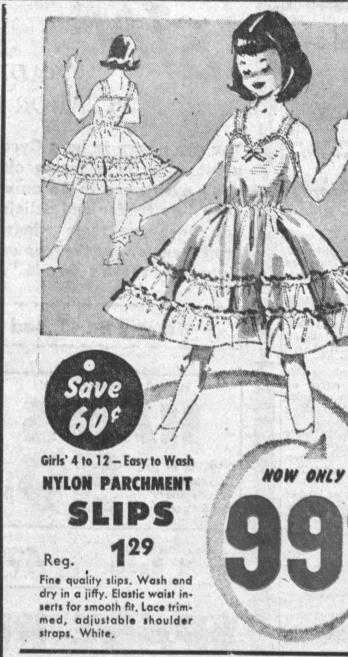

Reg. 39c - Ladies' **Rayon Panties** Size S., M., L. Ass't. Colors.

Girls' 7 to 14 Cotton Knit **JERSEY BLOUSES** 

washable, Dolman sleeves, Peter Pan collar.

SANFORIZED\* COTTON SLIPS

Washes and irons beautifully, trimmed with eyelet embroidery of fine quality Cotton nainsook. Full cut for comfort. White. 4 to 14.