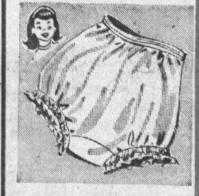

little gents moccasins. Sizes 8 1/2 to 3.

Suedene Moccasins

Reg. \$100 Hand-laced moccasins in assorted colors. 4 to 9.

GIRLS' 2-BAR TRICOT PANTIES

Long wearing, dainty soft, elastic waistband. White. Sizes 2-14.

Reg. 39c - Ladies' **Rayon Panties** Size S., M., L. Ass't. Colors.

Girls' 7 to 14 Cotton Knit **JERSEY BLOUSES** 

washable, Dolman sleeves, Peter Pan collar.

SANFORIZED\* COTTON SLIPS

Washes and irons beautifully, trimmed with eyelet embroidery of fine quality Cotton nainsook. Full cut for comfort. White. 4 to 14.