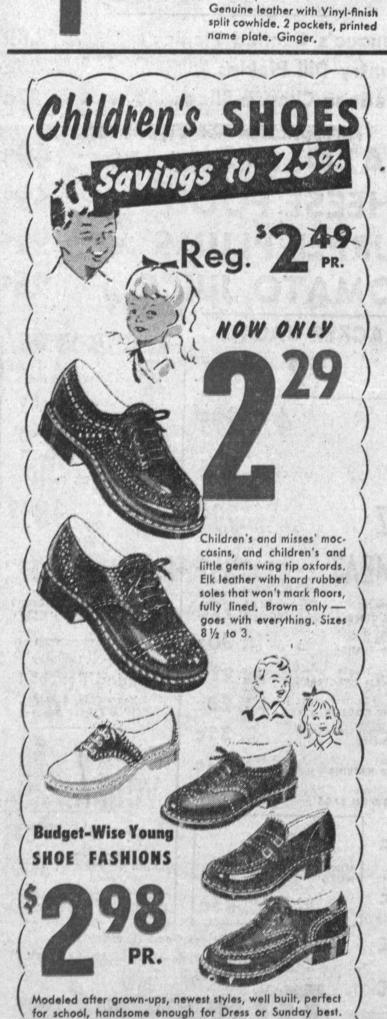

## ACK TO SCHOOL Schooltime . . . Every Time . . . Newberry's Dresses the Youngsters Smartly — Economically! Come Shop! Come Save!

ROOMY, QUALITY-MADE

Children's and misses' saddle, dress and strap oxfords,

little gents moccasins. Sizes 8 1/2 to 3.

Suedene Moccasins

Reg. \$100 Hand-laced moccasins in assorted colors. 4 to 9.

GIRLS' 2-BAR TRICOT PANTIES

Long wearing, dainty soft, elastic waistband. White. Sizes 2-14.