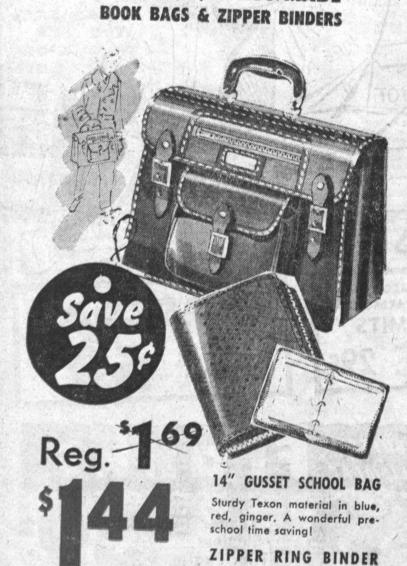

## ACK TO SCHOOL Schooltime . . . Every Time . . . Newberry's Dresses the Youngsters Smartly — Economically! Come Shop! Come Save!

ROOMY, QUALITY-MADE





Children's and misses' saddle, dress and strap oxfords,

little gents moccasins. Sizes 8 1/2 to 3.







Suedene Moccasins

Reg. \$100 Hand-laced moccasins in assorted colors. 4 to 9.



GIRLS' 2-BAR TRICOT PANTIES

Long wearing, dainty soft, elastic waistband. White. Sizes 2-14.



Reg. 39c - Ladies' **Rayon Panties** Size S., M., L. Ass't. Colors.



Girls' 7 to 14 Cotton Knit **JERSEY BLOUSES** 

washable, Dolman sleeves, Peter Pan collar.



SANFORIZED\* COTTON SLIPS

Washes and irons beautifully, trimmed with eyelet embroidery of fine quality Cotton nainsook. Full cut for comfort. White. 4 to 14.

\*Less than 1% shrinkage

SAVE 424 ON THESE PLAID BROADCLOTH SANFORIZED\* Generously cut. Sturdy. Patch yoke. Handy pocket. Assorted plaid combinations. Sizes 6 REG. 51.39 to 16. \*Less