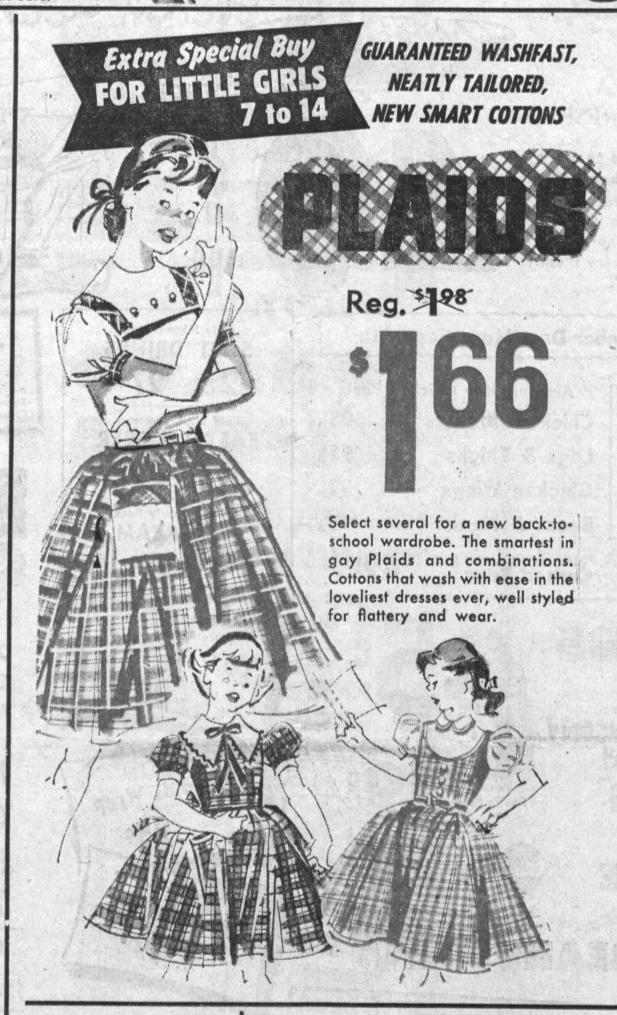

\*Less than 1% shrinkage

SAVE 424 ON THESE PLAID BROADCLOTH SANFORIZED\* Generously cut. Sturdy. Patch yoke. Handy pocket. Assorted plaid combinations. Sizes 6 REG. 51.39 to 16. \*Less than 1% shrinkage SAVE 364 ON THESE **'ROCKY BRAND"** 8 oz. BLUE DENIM DOUBLE KNEE DUNGAREES