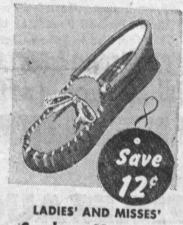

## ACK TO SCHOOL Schooltime . . . Every Time . . . Newberry's Dresses the Youngsters Smartly — Economically! Come Shop! Come Save!

ROOMY, QUALITY-MADE

Children's and misses' saddle, dress and strap oxfords,

little gents moccasins. Sizes 8 1/2 to 3.

Suedene Moccasins

Reg. \$100 Hand-laced moccasins in assorted colors. 4 to 9.

GIRLS' 2-BAR TRICOT PANTIES

Long wearing, dainty soft, elastic waistband. White. Sizes 2-14.