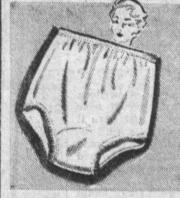

Reg. 39c - Ladies' **Rayon Panties** Size S., M., L. Ass't. Colors.

Girls' 7 to 14 Cotton Knit **JERSEY BLOUSES** 

washable, Dolman sleeves, Peter Pan collar.

SANFORIZED\* COTTON SLIPS

Washes and irons beautifully, trimmed with eyelet embroidery of fine quality Cotton nainsook. Full cut for comfort. White. 4 to 14.