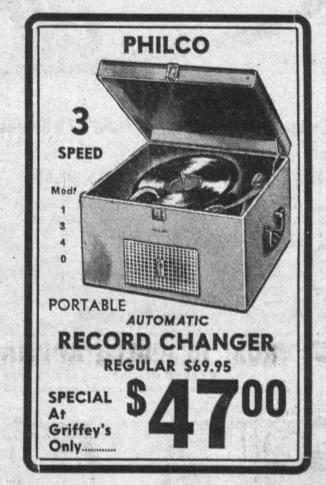

NO GUESSING with blind side tuning.

NO GROPING

with exclusive 'FINGER TIP TUNING'

SPECIAL AT GRIFFEY'S ONLY

**PHILCO** 

RECORD PLAYER

REGULAR \$31.95

**Portable** 