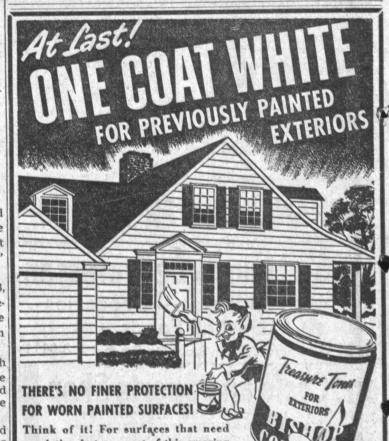

Hermosa Beach

by the National Automobile Hermosa Beach, situated in club to be a home and beach Los Angeles county, is reported city with much pier fishing.

repainting just one coat of this amazing new paint and the job is done ... and done well, too. Bishop-Conklin's new Treasure Tones for Exteriors One Coat White seals and hides worn painted surfaces in just one coat as well as the best two-coat job ... saves time, money, labor.

One Coat White. It's selfcleaning, non-bilging, has two-coat durability. High

REAL NICE TO BARBEQUE!

FULL CUTS ROUND STEAK

BLADE CUT - LOIN PORK CHOPS

GRADE "A" CLUB or T-BONE STEAK

ALL-MEAT MINCED HAM

NO FAT - NO WASTE SIRLOIN TIP STEAK