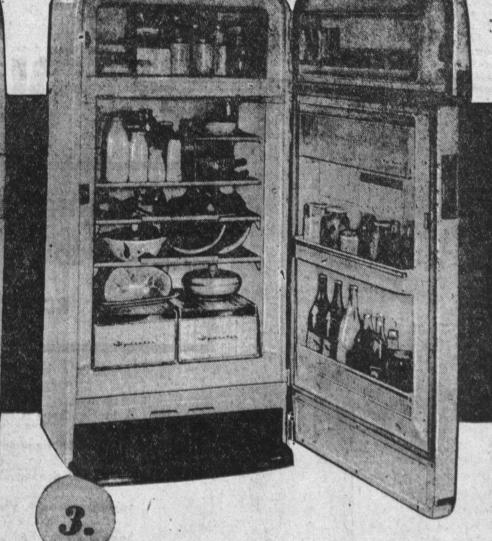

## 3 SUMMER SPECIALS FROM FRIGIDAIRE — SAVE \$50-\$60

plus usual liberal trade allowance

SAVE \$60 was 259.95 199.95

great big 9.1 cu. ft. capacity

Full-width Super-Freezer Chest © 2 refrigerated shelves hold up to 38 lbs. of frozen foods in sub-freezing cold © Frozen Juice Can Holder © 3 Quickube Trays © Fullwidth Chill Drawer © Full-size Golden Rust-Proof Aluminum Shelves © Full-size Porcelain Hydrator © Storage Door with extra-deep shelves, tall bottle, butter and egg storage; Model SDV-91 SPCL.

SAVE \$50 was 369.95 319.88

giant 10.3 with true home freezer

Not an ordinary refrigerator but a true Food Freezer-Refrigerator combination with © Completely separate zero zone Food Freezer, holds 47 pounds © Automatic Defrosting in Porcelain Finished Refrigerator Compartment (no pans to empty) © Golden Rust-Proof Aluminum Shelves © Removable half-shelf © 2 Porcelain Hydrators © Storage Door for tall bottles, and eggs; Model CDV-103 S.

SAVE \$60 was 459.95 399.95

11.2 plus separate freezer

Big 73-lb. frozen food capacity in zero zone cold freezer; Freezer Storage Door • Frozen Juice Can Rack • Quickube Trays on freezing shelf • 2 full-size full-width Roll-to-You Shelves (guide all the way out) • Automatic-Defrosting Refrigerator Compartment (no pans to empty) • Golden Aluminum Shelves • Twin Porcelain Hydrators; Removable Door Shelves store tall bottles, cans, jars • Egg Server and Butter Compartment in door. CDV-112 S.