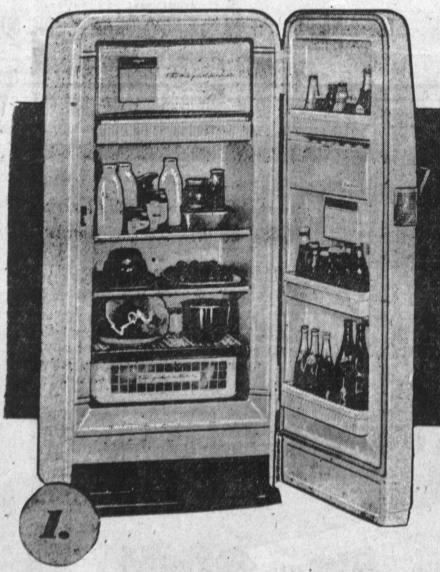

## 3 SUMMER SPECIALS FROM FRIGIDAIRE — SAVE \$50-\$60

plus usual liberal trade allowance

SAVE \$60 was 259.95 199.95

great big 9.1 cu. ft. capacity

Full-width Super-Freezer Chest © 2 refrigerated shelves hold up to 38 lbs. of frozen foods in sub-freezing cold © Frozen Juice Can Holder © 3 Quickube Trays © Fullwidth Chill Drawer © Full-size Golden Rust-Proof Aluminum Shelves © Full-size Porcelain Hydrator © Storage Door with extra-deep shelves, tall bottle, butter and egg storage; Model SDV-91 SPCL.