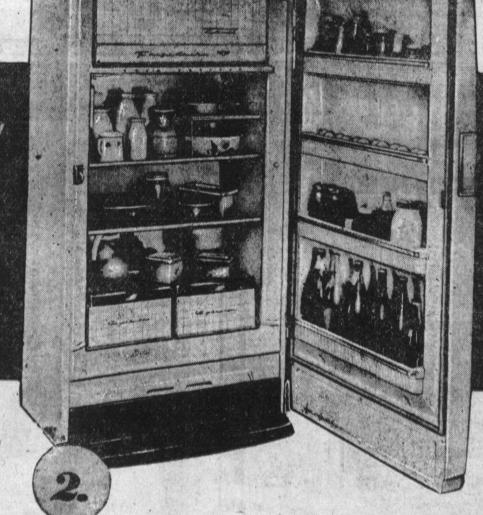

SAVE \$50 was 369.95 319.88

giant 10.3 with true home freezer

Not an ordinary refrigerator but a true Food Freezer-Refrigerator combination with © Completely separate zero zone Food Freezer, holds 47 pounds © Automatic Defrosting in Porcelain Finished Refrigerator Compartment (no pans to empty) © Golden Rust-Proof Aluminum Shelves © Removable half-shelf © 2 Porcelain Hydrators © Storage Door for tall bottles, and eggs; Model CDV-103 S.

SAVE \$60 was 459.95 399.95

11.2 plus separate freezer

Big 73-lb. frozen food capacity in zero zone cold freezer; Freezer Storage Door • Frozen Juice Can Rack • Quickube Trays on freezing shelf • 2 full-size full-width Roll-to-You Shelves (guide all the way out) • Automatic-Defrosting Refrigerator Compartment (no pans to empty) • Golden Aluminum Shelves • Twin Porcelain Hydrators; Removable Door Shelves store tall bottles, cans, jars • Egg Server and Butter Compartment in door. CDV-112 S.