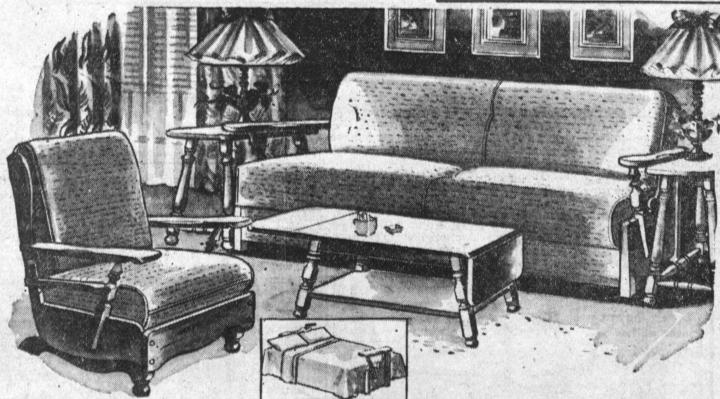

ACED

00

Con rs

LIVING ROOM SET

Hardwood Maple Throughout
Includes Cocktail Table, 2 Step-End Tables,
Choice of Club Chair or Rocker Chair,
2 Decorator Lamps

169 95 COMPLETE

2-Pc. Modern
Living Room
SET 0995

OPEN FRIDAY NIGHTS TILL 9

. FURNITURE

1512 CRAVENS -- FA. 8-2778

TELEVISION

. APPLIANCES

1344 EL PRADO (Across from Auditorium) .

FA. 8-6606