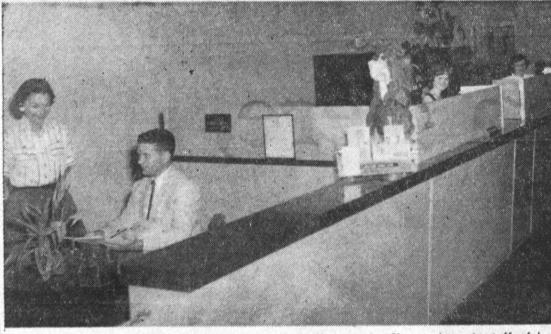

MODERN OFFICE . . . Up-to-date in every way is the office of Southwest Savings and Loan association, located at 1439 Marcelina ave. After only 16 months of operation locally, the firm reports that assets for the Torrance branch new total a whooping \$6,972,827,

in Inglewood. Shown above is staff of local office. Standing at left is Mrs. Barbara Martino, escrow officer. Seated, left to right, are Eldon J. Bowen, vice-president of the firm and manager of local branch, Miss Beverly Peterson, clerk, and Mrs. Faye Copple, bookkeeper. See story on Page 1.