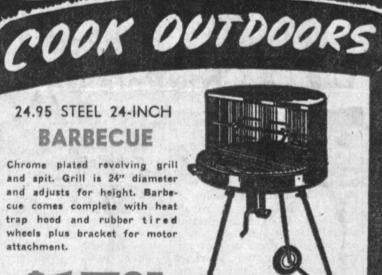

limited time only

Special

attachment.

LIGHT - STURDY - PORTABLE

13-inch grill with sturdy tripod legs. 3-year burn out guarantee. Portable for patio, beach,

7.95 FOLDING ALUMINUM

CHAIR Lightweight, folding aluminum, weatherproof sa-ran plastic seat. Clearance price this weekend.

PATIO