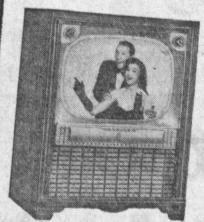

Model T-2253-M

1956 ZENITH

TV RECEIVERS

Priced \$15995 Model X-1814-R

FOR 1956

REGULAR 459.95

GRIFFEY'S ONLY

Per AFTER SMALL Month DOWN PAYMENT