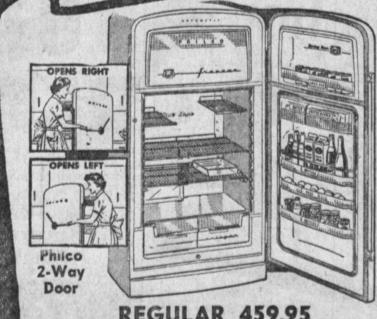

212 So. Pacific Ave., Redondo

FREE \$35.00

PHILCO RADIO

WITH PURCHASE OF A 1955 Philco Air-Conditioned REFRIGERATOR

Plus \$100 TRADE-IN ALLOWANCE TERMS AS LOW AS

43 Per Week