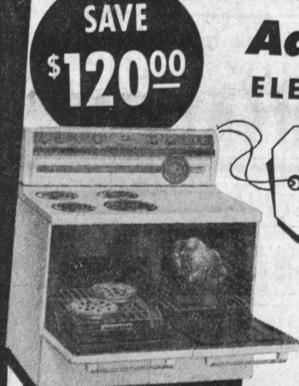

# SAVE! SAVE! Admiral ELECTRIC RANGES

Admiral Double Oven ELECTRIC RANGE

> was \$46995 \$9 4095

> > COMPARE WITH RANGES SELLING AT \$500!

- Flex-O-Heat Controls let you dial
- any degree of heat. · Automatic Timer Clock.
- Rotary Roaster turns electrically. · Adjustable Broiler Rack.
- Two Big Ovens-fast-heating

Ovens. Two appliance Outlets • Built-in Range Light • Two Spacious Storage Drawers • Left Front "Hot Spot" Unit • Balanced Oven Heat.

SAVE ON THESE ADMIRAL REFRIGERATORS, TOO!

MODEL 40HIS

Admiral **DUAL-TEMP** 