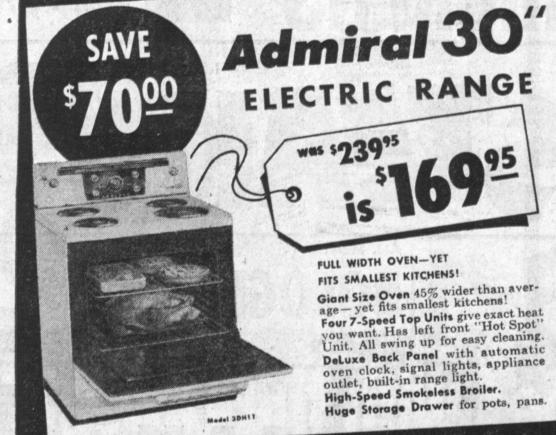

# SAVE! SAVE! Admiral ELECTRIC RANGES

Admiral Double Oven ELECTRIC RANGE

> was \$46995 \$9 4095

> > COMPARE WITH RANGES SELLING AT \$500!

- Flex-O-Heat Controls let you dial
- any degree of heat. · Automatic Timer Clock.
- Rotary Roaster turns electrically. · Adjustable Broiler Rack.
- Two Big Ovens-fast-heating

Ovens. Two appliance Outlets • Built-in Range Light • Two Spacious Storage Drawers • Left Front "Hot Spot" Unit • Balanced Oven Heat.

SAVE ON THESE ADMIRAL REFRIGERATORS, TOO!

MODEL 40HIS

Admiral **DUAL-TEMP** 