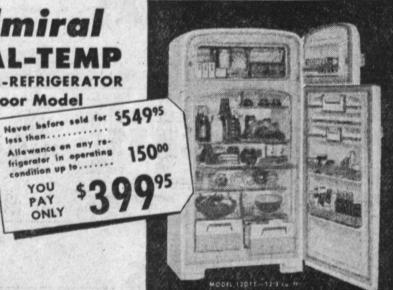

Ovens. Two appliance Outlets • Built-in Range Light • Two Spacious Storage Drawers • Left Front "Hot Spot" Unit • Balanced Oven Heat.

SAVE ON THESE ADMIRAL REFRIGERATORS, TOO!

MODEL 40HIS

Admiral **DUAL-TEMP** 

FREEZER-REFRIGERATOR 2-Door Model

PAY

ONLY

FOODS DON'T DRY OUT! NO DEFROSTING-EVER!

See The New 1956 ADMIRAL Refrigerator PRICED FROM \$19995 Over 9 Cu. Ft. of Storage

TELEVISION -- FURNITURE

1512 CRAVENS 1334 EL PRADO