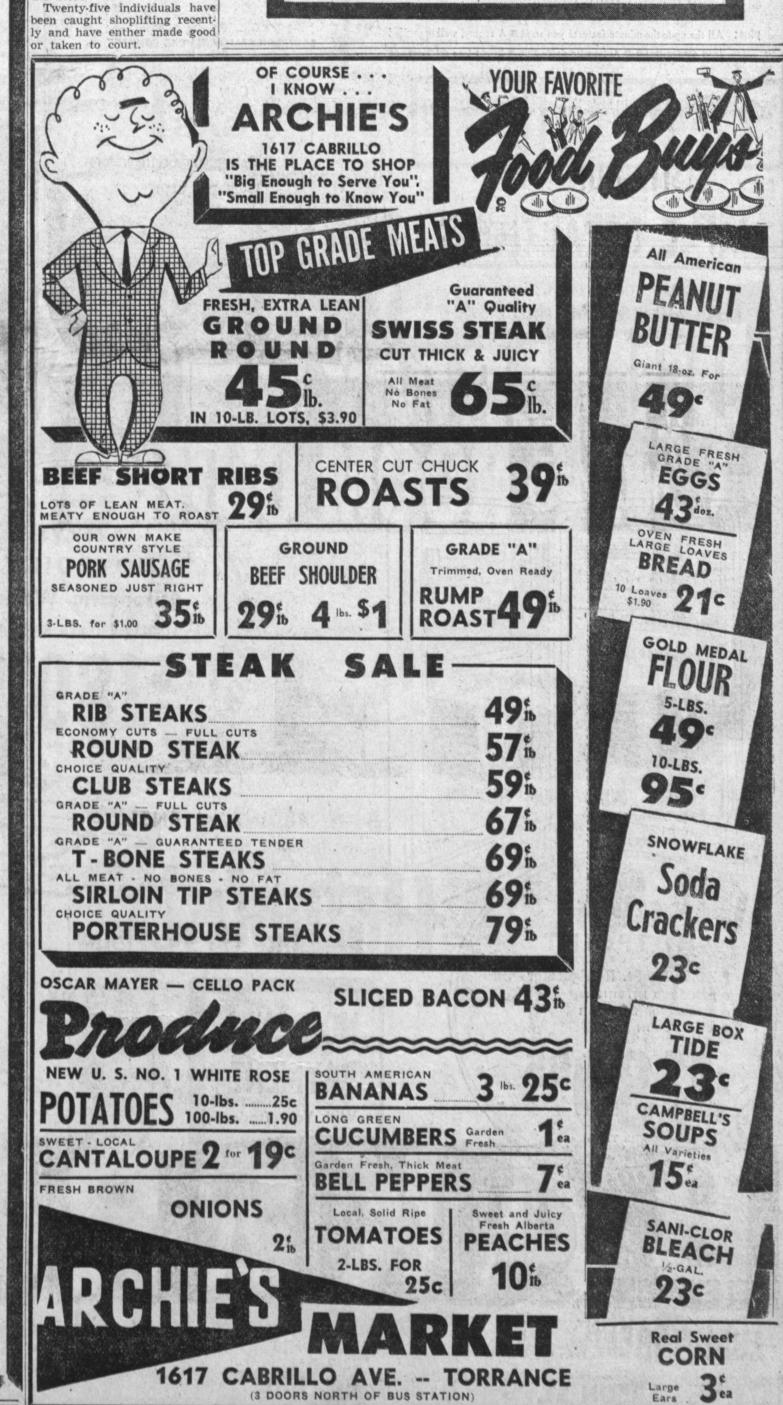

## Thursday, July 28, 1955

avenue, in Arlington to 222nd, For Torrance street and in 222nd to Plaza del Amo.

Line B will run from the junction with Line A at Tor-Bids to construct the Cabrillo rance and Llewellyn, in Tor-

venue storm drain and a short rance to Border avenue, in Borportion of the 212th street der to Dominguez street, and in Dominguez to Crenshaw drain in Torrance will be re-ceived by the Los Angeles boulevard. Line C will be in-County Flood Control District stalled in Torrance from Bor-August 19, Supervisor Burton der to Engracia avenue, and W. Chace said today.

The call for bids was author-cabrillo, Chace said.

ALWAYS LOW

PRICES

DR. TARR

13111/2 SARTORI - TORRANCE



FAirfax 8-0250

No Appointment Necessary

TORRANCE FAMILY

CREDIT DENTIST

FAirfax 8-0250