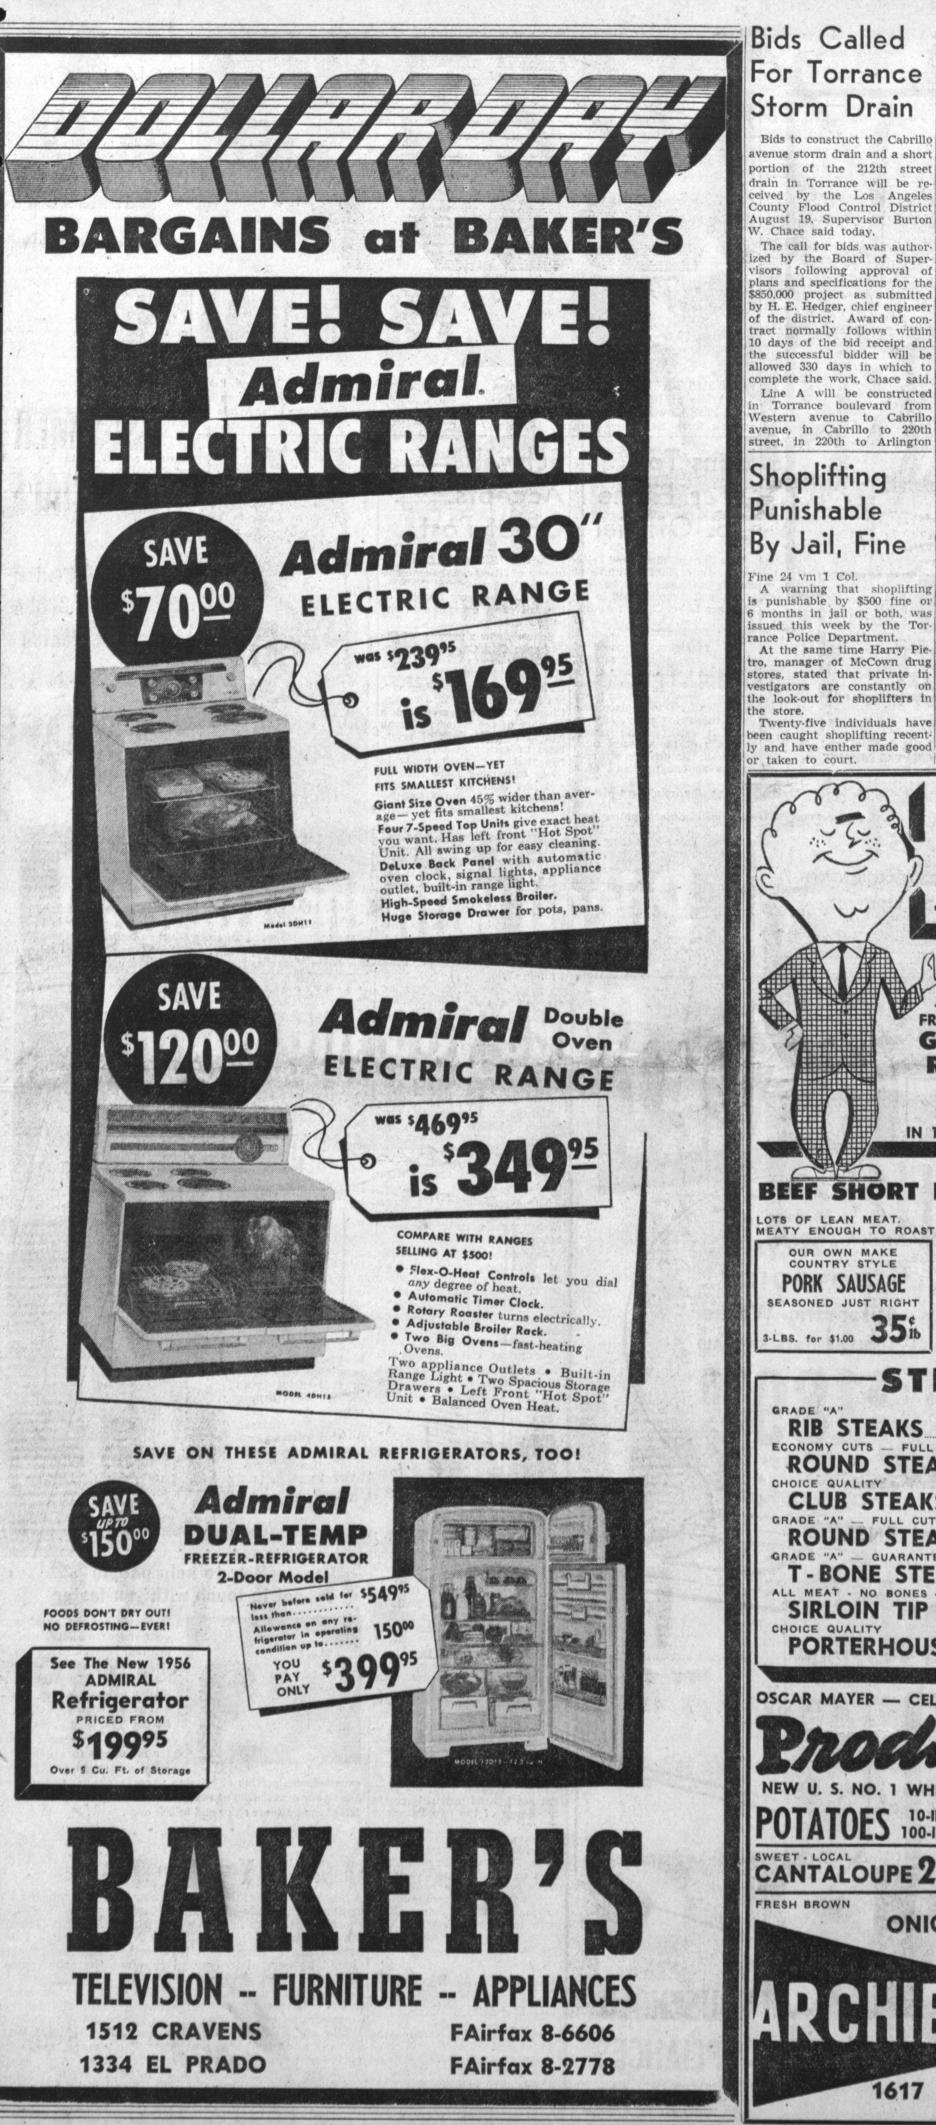

## Thursday, July 28, 1955

avenue, in Arlington to 222nd, For Torrance street and in 222nd to Plaza del Amo.

Line B will run from the junction with Line A at Tor-Bids to construct the Cabrillo rance and Llewellyn, in Tor-

venue storm drain and a short rance to Border avenue, in Borportion of the 212th street der to Dominguez street, and in Dominguez to Crenshaw drain in Torrance will be re-ceived by the Los Angeles boulevard. Line C will be in-County Flood Control District stalled in Torrance from Bor-August 19, Supervisor Burton der to Engracia avenue, and W. Chace said today.

The call for bids was author-cabrillo, Chace said.

ALWAYS LOW

PRICES

DR. TARR

13111/2 SARTORI - TORRANCE



FAirfax 8-0250

No Appointment Necessary

TORRANCE FAMILY

CREDIT DENTIST

FAirfax 8-0250