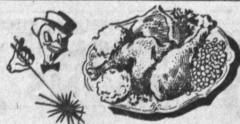

Try Our Delicious Fried Chicken

... FIT FOR A KING AND HIS QUEEN!

WITH POTATOES, SALAD AND TOAST

SCRIVNER SAMPLE MENUS

POTTED SWISS STEAK

With French Fried Potatoes, Crispy Salad, Tomato, Pickle and Parsley. Served with Sour Dough French Bread . . . Delicious.

GOURMANDS DELIGHT

Specially recommended to those Epicureans addicted to generous food portions and drink . . . We invite you to try this large order of fried shrimp . . . . .

THE NICEST SPOT IN TOWN

OTHER SCRIVNER LOCATIONS