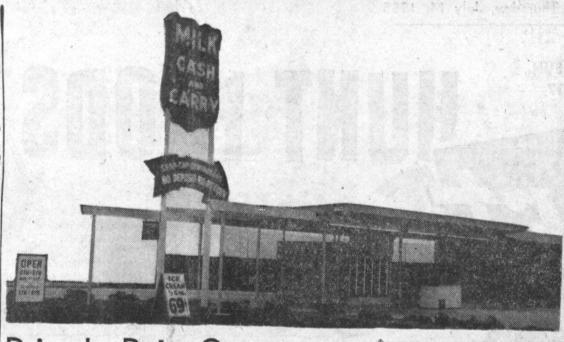

#### Drive-In Dairy Opens

A new driv-in service, featur-& highway.

"It will not be necessary to get out of the car to be served," Pete Aadisich, general manager, stated. "All milk is contained in no-deposit cartons which is an innovation for at GP Refinery drive-in dairies."

ing no-deposit cartons, was an roundings including vacuum nounced this week by Palos processing to retain vitamin C. Verdes View Dairy located on Serving hours are from 8 a.m. Hawthorne avenue between Sepulveda and Pacific Coast highway.

to 8 p.m. weekdays, noon to 8 p.m. Sundays. A complete line of dairy fresh products including ing ice cream are available for selection.

N. O. Morin, 1308 Beech ave-Palos Verdes View milk is nue, has been promoted to the carefully processed by modern position of shift foreman at dairy facilities in spotless sur-General Petroleum corporation's Rusk said. Torrance refinery. He has been employed in various positions at the refinery since 1928, according to company officials.