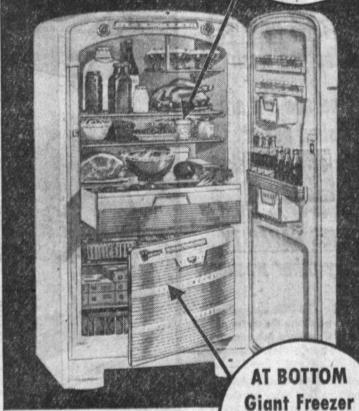

SAVE TO \$10000

Admiral

"UP-SIDE-DOWN" REFRIGERATOR-FREEZER

NO MONEY DOWN

UP TOP More Storage Capacity than in regular 9 cu. ft. Refrigerator

holds 234 bushels

of frozen

foods

14.95

72.80

TOTAL

COMPLETE

NEVER SOLD

YOUR OLD

Now

Only

REFRIGERATOR

FOR LESS THAN

ALL THE NEW FEATURES, TOO!

refrigerator prices start at \$15995.

LEATHER CARRYING CASE

EXTRA LARGE BEACH TOWEL

ALL FOR \$3995

Ultra Violet Ray Lamp helps preserve food and purify the air, retards bacteria growth.

NEVER NEEDS DEFROSTING-Come see it today! Admiral

• Two temperature controls—one for Sub-Zero Freezer, one for Humid Cold Compartment.

Roll-out shelf makes all food easy to reach. Easily cleaned, rust-resistant.