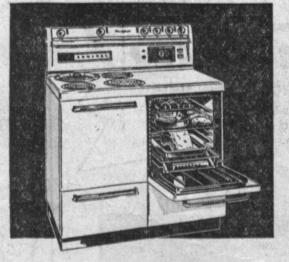

\$ 月 95

BUY TWO ... FOR A CORNER GROUPING ... AND USE THEM LIKE TWIN BEDS AT NIGHT!

EXTRA TRADE-IN

ALLOWANCE ON

YOUR KITCHEN WIRED FOR 220 AND RANGE INSTALLED ABSOLUTELY FREE

THIS WEEK-END ONLY Admiral Electric Range

°100

WITH TRADE-IN

40" Deluxe Model 4EH12 Deep Well Coker, Many Other Features

completely installed

You Save 32.85 WE HAVE DEPARTMENT STORE TERMS!

FURNITURE - TELEVISIO 1344 EL PRADO AVE. FA. 8-6606

1512 CRAVENS AVE.