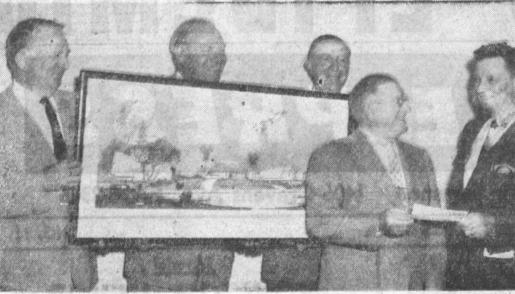

death of their wife and mother, McGiffin and his son want improperly marked.

Displaying a drawing of the proposed hospital expansion are (I-r) Don Armstrong, one of the co-chairmen; Arthur O. Otsea, industry com- ders will be accepted and Address (home) ..... mittee chairman; and Dean Sears, hospital fund should be made payable to the committee.