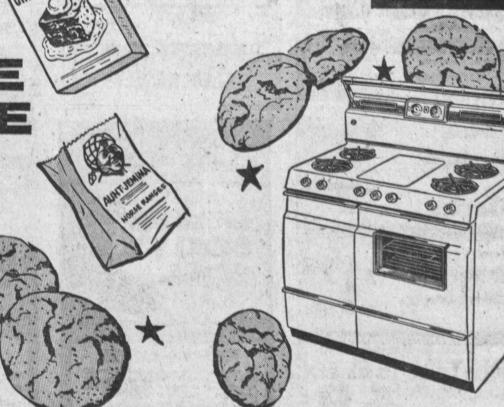

BRAKES

ACCESSORIES

10% Down-1 Year to Pay

SUPER SERVICE 3401 TORRANCE BLVD.

LUSCIOUS . . . Milt Isbell samples one of the delicious gingersnaps prepared by Alice Hill of Gary's Jewelers. Housewives will have a "Bake 'n Take" party today at Liberty Home Appliance co., 1326 Sartori. They'll be able to take the baked goods home with them—the mix is provided free. Mr. and Mrs. E. R. Walker of 1253 14th St., announce the birth of a daughter, Tawny Leslie, weigh-ing 6 pounds and 8 ounces, Born June 9, 1955.

Local Store Holds Bake 'n Take Party

Gingersnaps for the whole family will be baked in Torrance today, Thursday as Norge appliance dealer Milt Isbell, holds a "Bake 'n Take" party at the Liberty Home Appliance company, 1326 Sartori avenue. Housewives do not have to bring their own gingerbread mix either—the store supplies

All Torrance area housewives are invited to try their baking prowess using prepared mix on the new Norge 1955 ranges with the spacious ovens, Isbell

Once baked, the cookies will be gathered in gaily decorated paper bags supplied by the store for carrying home.

Today's party was announced by Isbell, proprietor of Liberty Home Appliance. The party will be held from 10 a.m. until 12 noon and again from 2 p.m. until 5 p.m.

Chamber Gives \$1750 Toward Hospital Drive

# WE'RE SWINGING OUT TO ... LIBERTY'S

THURSDAY, JUNE 16th 10 A.M. to 12 NOON AND 2 P.M. till 5 P.M.

## TAKE HOME A BAG of COOKIES

see famous Aunt Jemima cookies baked right in our store in the

New 1955 NORGE GASRANGE

Exclusive Adjust-A-Lite ... directs light wherever you want it! Visu-Matic Clock Timer ... world's easiest to use! Infinitrol Burners ...

most efficient ever designed! "Balanced-Heat" Double Ovens ... almost 6 cu. ft. of space!

3-Way Griddle Top, Master Speed-Broiler

ONLY SPOT ON EARTH WHERE THE WEATHER NEVER CHANGES

Norge built-in automatic weather guard means you never have to change the setting!

WEATH-R-GARD gives each section of the refrigerator exactly the temperature it needs!

124-lb. capacity Norge Freezer Compartment! Handidor - Recessed Bottle Basket - Porcelain Vegetable Bins **Roll-Out Shelves** 

COMPLETELY AUTOMATIC

BEST OF ALL YOURS FOR AS LITTLE AS 5199.95 NORGE

**1326 SARTORI AVENUE** 

(In Downtown Torrance)

PHONE FAirfax 8-5410

WAY-WAY-LOW DINING ROOM

WALNUT

BLOND