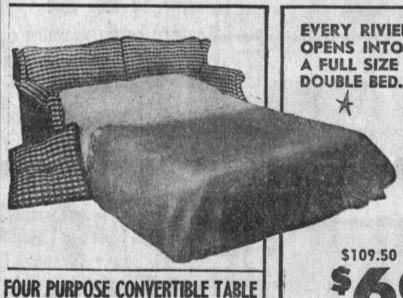

Live on the Riviera! the Dept. Store of Sofa-Beds

Mon. thru Sat., 9 a.m.-9 p.m. Sunday 9 to 6

EVERY RIVIERA 4 DAYS ONLY OPENS INTO Thursday through Sunday A FULL SIZE Open Promptly 9 A.M. Sunday

6 different styles-choice of hundreds of fabrics in exquisite decorator colors \$199.50 TO \$289.50 \$249.50 TO \$329.50

\$39.50 (220-coil) Inner-\$49.50 (252-coil) Innerspring mattress included spring mattress included Clearance of

Overloaded Spring Inventory COMPARE! COMPARE! COMPARE!

Riviera's Lifetime unit made of U.S. Steel. Riviera's Hardwood doweled frame Riviera's separate zippered cushions

Riviera's famous fingertip control Riviera styles: King size, regular size, sectional size, love seat size and trailer

No Down Payment - First Payment in August - Everyone's Credit is Good at Riviera

FREE PARKING - FREE COFFEE COURTESY Bar FREE CUSTOMER SERVICE