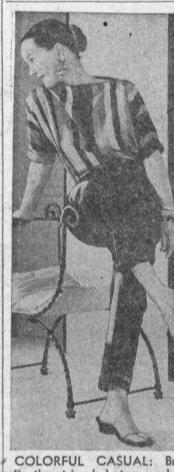

Stripes, the most popular of

COLORFUL CASUAL: Brilliantly striped bateau-necked overblouse tops slender black torero pants for hostess